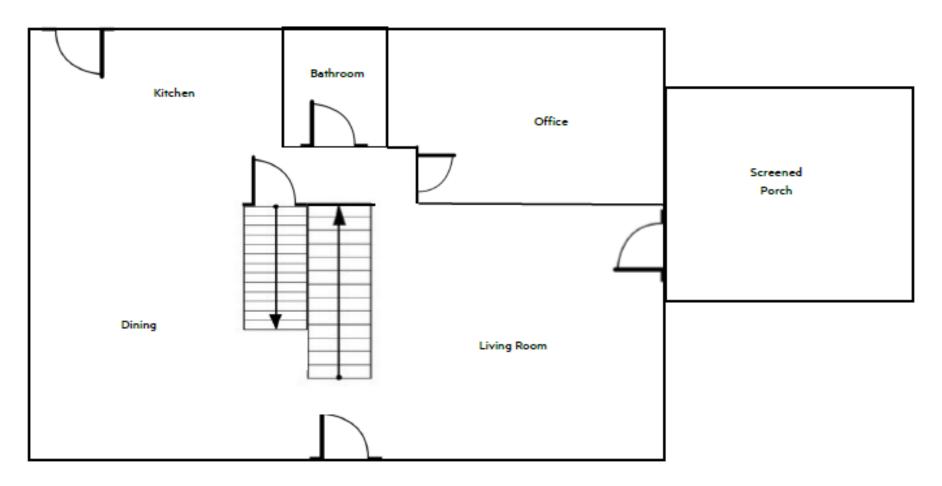

## 11 Bowers Road - Harvard MA

Primary Dwelling Floor Plan

1,255 Gross Square feet 999 Total Living Area

Primary Dwelling: 2,254 Total Gross Square feet 1,748 Square Feet Total Living Area

## 2nd Floor

999 Gross Square feet 749 Total Living Area

(

Project Name: Kennedy Residence

Address: 11 Bowers Road, Harvard MA

Prepared by: Mike Mena

Date: March 14, 2024

Scale: N/S