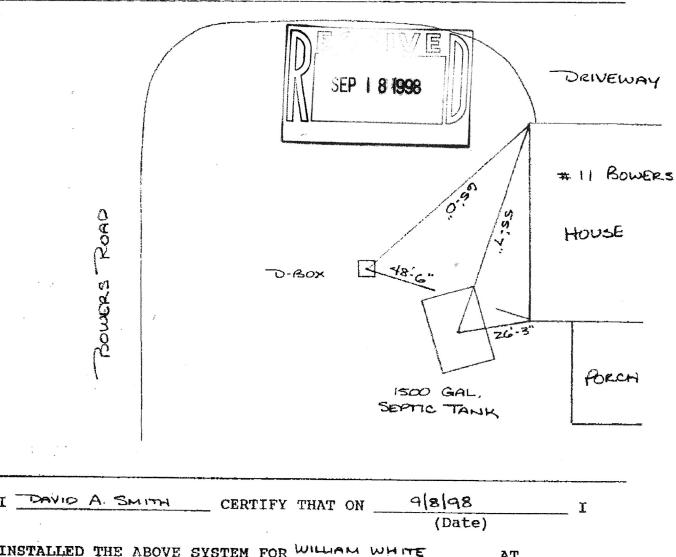

This proposal will soon be the subject of review before the Harvard Board of Health for a new connection to the existing sewage disposal system. We intend to simply connect this new proposed structure to the existing septic tank with a new sewer line. Details of this new connection are also shown on the attached site plan.