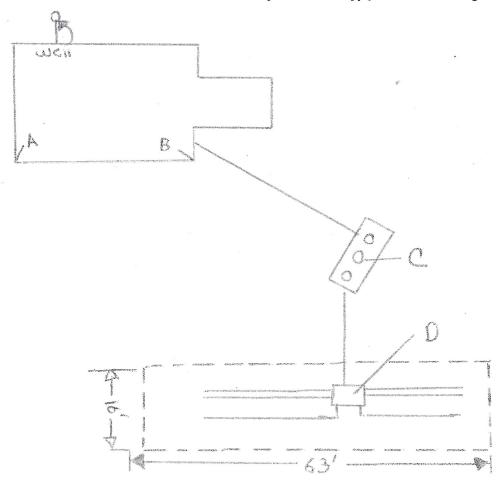

## Section 125-3B - Non-conforming one- and two -family dwellings:

The accompanying plan, (Plan No. L-14734), details the locations of both the existing and proposed structures as they relate to the offset to the centerline of Wilroy Avenue and the offset to the W-District. The lot itself, which is on the westerly shores of Bare Hill Pond, contains 6.2 acres of land and is accessed via Willard Lane and Wilroy Avenue. The land is owned by Willard Shores, Inc. and includes residences for approximately 15 different families/shareholders with their individual homes and amenities. All of the individual owners are governed by a Board of Directors and contribute to the on-site maintenance, taxes, and insurance of the property as well as yearly snow removal with quarterly assessments.

The proposal itself involves the total reconstruction of the existing home in the same general location, along with an attached two-car garage. These proposed improvements will require a Special Permit, due to offset to the centerline of the roadway (Wilroy Ave.) and the offset to the W-District. Section 125-30(E)(4) requires that structures shall be set back from the center line of any roadway by at least 75 feet. In this case the existing structure is 30.5 feet from the center line of Wilroy Ave. and the proposal is to be 8.5 feet from the center line. Likewise, section 125-30(E)(7) requires that any structure shall be set back from the W-District boundaries of Bare Hill Pond by at least 60 feet. The foundation will continue to be 56.0 feet from the W-District, but the covered deck will extend to 46.4 feet from the W-District.