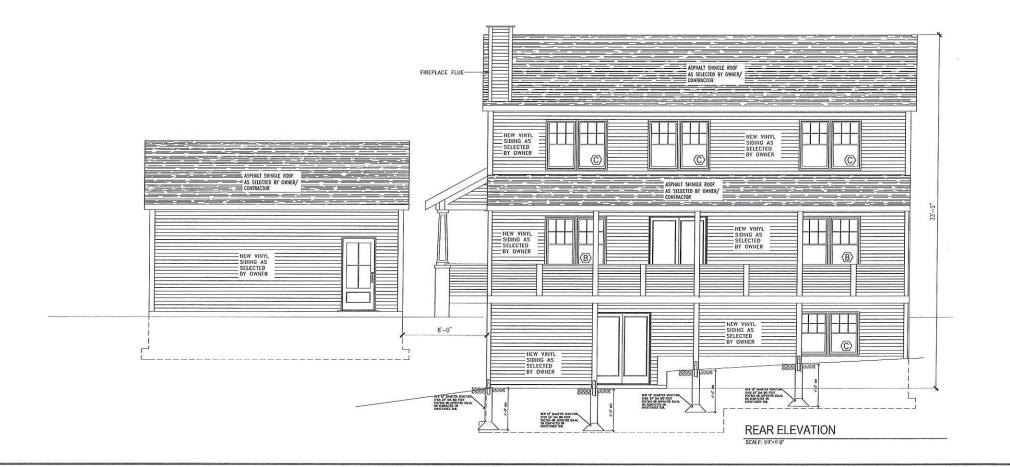

level of the residence, including basements and hobitable peritions of effices, and must be located within 10 feet of each beforem door. —Combinetion olums (photoelectric smake and corbon mensiale olumn) may be used. —Vust be hardwised and interconnected with battery bookup.

O HD HEAT DETECTOR IN GARAGE -Must be hardwired and interconnected with battery backup.

Combination detectors (photoelectric smake and carbon monoxide detector may be used if the detector is within 20 feet of a kitchen or bathroom

Combination detectors (tonization smoke and carbon monoxide detector) may be used if the detector is outside of 20 feet of a kitchen or bathroom (cantaining a bathlub or shower).

NEW HOUSE 4 WILROY AVE. HARVARD, MA



FLOOR PLANS

SCALE: 1/4"=1'-0"

PERMIT SET:

DATE: 12.11.2023

A1







#### GENERAL NOTES

- ALL WORK TO CONFORM TO STATE BUILDING CODES 2—SUPPORT ALL LOADS DURING CONSTRUCTION
- 3-VERIFY ALL WORK WITH BUILDER PRIOR TO START. VERIFY ALL MANUFACTURERS AND PRODUCT SPECS.
- 4-ALL DIMENSIONS ARE FACE OF STUD OR FACE OF FINISH
- 5-VERIFY ALL DIMENSIONS AND ADJUST WORK AS REQUIRED TO MEET FIELD CONDITIONS
- 6-SEE ADDITIONAL DRAWINGS AND SPECIFICATIONS FOR ADDITIONAL INFORMATION FOR CONSTRUCTION
- 7-ALL STRUCTURAL BEAMS : IE. MICRO LAM BEAMS, LVL TO BE INSTALLED 1/4" DOWN FROM SUB FLOOR AT ALL FLUSH BEAM LOCATIONS TO ALLOW FOR SHRINKAGE
- 8-INSTALL SOLID BLOCKING BETWEEN JOIST BELOW
- 9-5310.1.1 MINIMUM WINDOW OPENING AREA. ALL EMERGENCY ESCAPE AND RESCUE OPENINGS SHALL HAVE A MINIMUM NET CLEAR OPENING OF 5.7 SQUARE FEET
- 10-ALL POST TO BE INSTALLED WITH SOLID BL