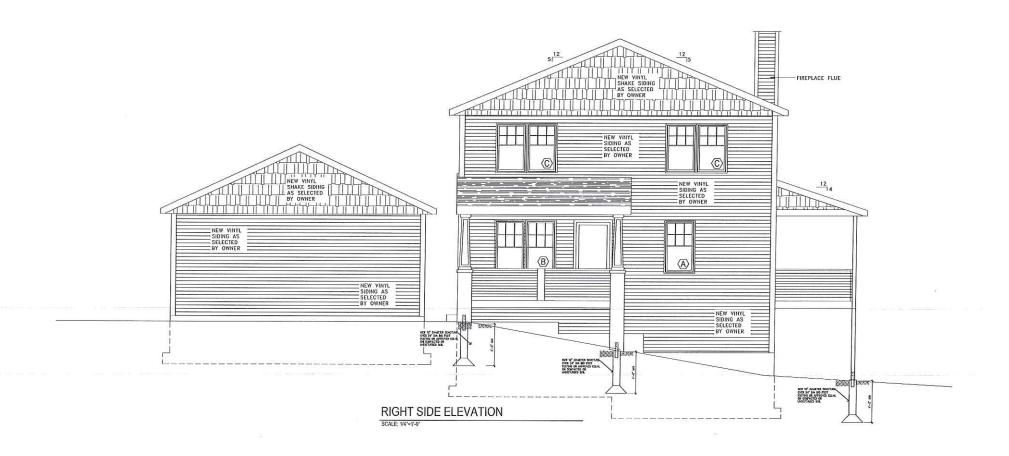

idence, including basements and hobitable portions of alliks, and must be located within 10 feet of each beforem door.

-Combination adams (photoelectric smoke and carbon monoide down) may be used.

-Vaut be hordwired and interconnected with battery beckers.

HEAT DETECTOR IN GARAGE
-Must be hardwired and interconnected with battery O HD

Combination detectors (photoelectric smoke and corbon monoxide detector) may be used if the detector is within 20 feet of a kitchen or ballmoom (containing a bathtub or shower).

Combination defectors (ionization smoke and carbon monoride detector) may be used if the detector is outside of 20 feet of a kitchen or bathreem (containing a bathtub or shower).

NEW HOUSE 4 WILROY AVE.



#### **ELEVATIONS**

SCALE: AS NOTED

PERMIT SET:

DATE: 12.11.2022

A4





#### GENERAL NOTES

- 3-VERIFY ALL WORK WITH BUILDER PRIOR TO START.
- VERIFY ALL MANUFACTURERS AND PRODUCT SPECS. 4-ALL DIMENSIONS ARE FACE OF STUD OR FACE OF FINISH
- 5-VERIFY ALL DIMENSIONS AND ADJUST WORK AS REQUIRED TO MEET FIELD CONDITIONS
- 6-SEE ADDITIONAL DRAWINGS AND SPECIFICATIONS FOR ADDITIONAL INFORMATION FOR CONSTRUCTION
- 7-ALL STRUCTURAL BEAMS : IE. MICRO I AM BEAMS, I VI TO BE INSTALLED 1/4" DOWN FROM SUB FLOOR AT ALL FLUSH BEAM LOCATIONS TO ALLOW FOR SHRINKAGE
- 8-INSTALL SOLID BLOCKING BETWEEN JOIST BELOW ALL BEARING PARTITIONS WALLS
- 9-5310.1.1 MINIMUM WINDOW OPENING AREA, ALL EMERGENCY ESCAPE AND RESCUE OPENINGS SHALL HAVE A MINIMUM NET CLEAR OPENING OF 5.7 SQUARE FEET
- O-ALL POST TO BE INSTALLED WITH SOLID BLOCKING BETWEEN JOIST. ALL POST TO CONTINUE DOWN THROUG