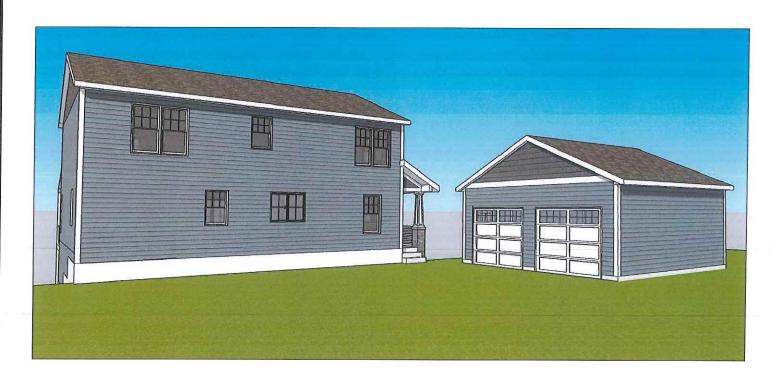

# 4 WILROY AVE HARVARD, MA

FRONT VIEW

REAR VIEW

The proposal itself involves the total reconstruction of the existing home in the same general location, along with an attached two-car garage. These proposed improvements will require a Special Permit, due to offset to the centerline of the roadway (Wilroy Ave.) and the offset to the W-District. Section 125-30(E)(4) requires that structures shall be set back from the center line of any roadway by at least 75 feet. In this case the existing structure is 30.5 feet from the center line of Wilroy Ave. and the proposal is to be 8.5 feet from the center line. Likewise, section 125-30(E)(7) requires that any structure shall be set back from the W-District boundaries of Bare Hill Pond by at least 60 feet. The foundation will continue to be 56.0 feet from the W-District, but the covered deck will extend to 46.4 feet from the W-District.