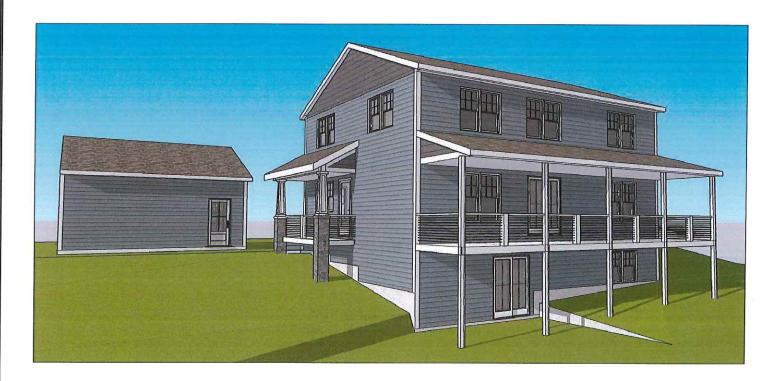

# 4 WILROY AVE HARVARD, MA

FRONT VIEW

REAR VIEW

The proposal itself involves the total reconstruction of the existing home in the same general location, along with an attached two-car garage. These proposed improvements will require a Special Permit, due to offset to the centerline of the roadway (Wilroy Ave.) and the offset to the W-District. Section 125-30(E)(4) requires that structures shall be set back from the center line of any roadway by at least 75 feet. In this case the existing structure is 30.5 feet from the center line of Wilroy Ave. and the proposal is to be 8.5 feet from the center line. Likewise, section 125-30(E)(7) requires that any structure shall be set back from the W-District boundaries of Bare Hill Pond by at least 60 feet. The foundation will continue to be 56.0 feet from the W-District, but the covered deck will extend to 46.4 feet from the W-District.