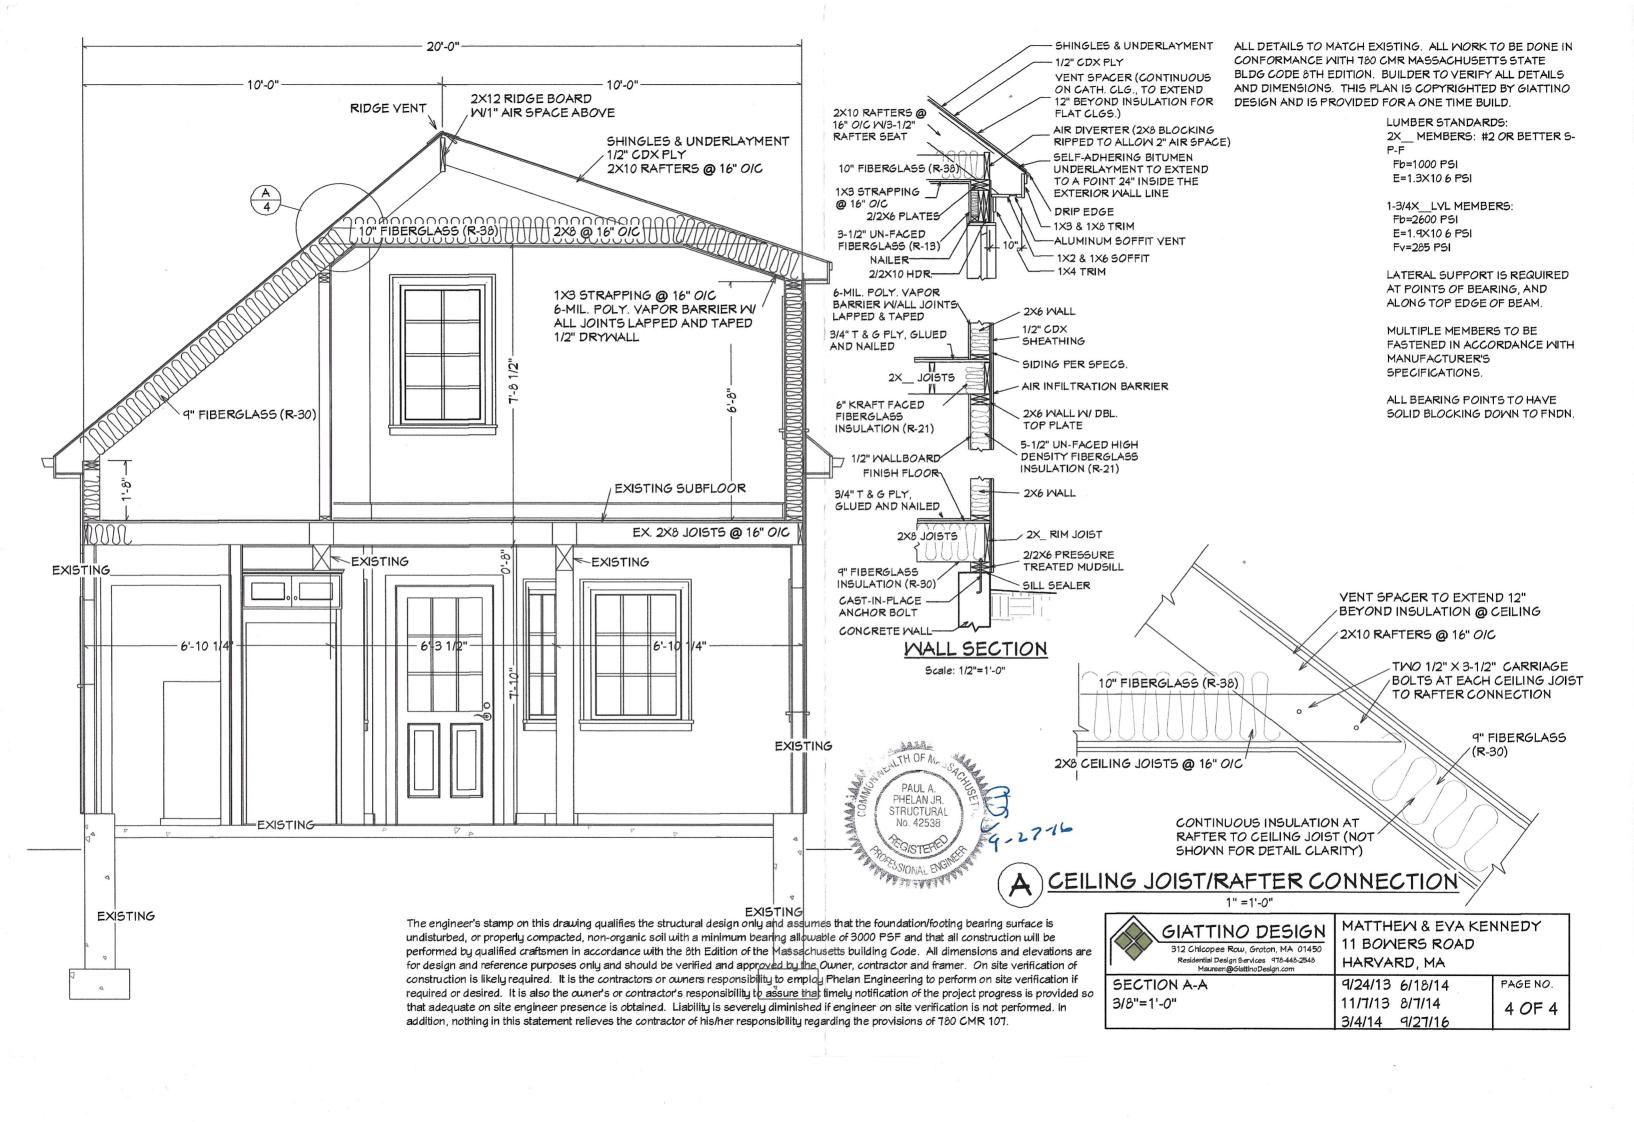

#### GENERAL NOTES

- ALL WORK TO CONFORM TO STATE BUILDING CODES 2-SUPPORT ALL LOADS DURING CONSTRUCTION
- 3-VERIFY ALL WORK WITH BUILDER PRIOR TO START. VERIFY ALL MANUFACTURERS AND PRODUCT SPECS.
- 4-ALL DIMENSIONS ARE FACE OF STUD OR FACE OF FINISH
- 5-VERIFY ALL DIMENSIONS AND ADJUST WORK AS REQUIRED TO MEET FIELD CONDITIONS
- 6-SEE ADDITIONAL DRAWINGS AND SPECIFICATIONS FOR ADDITIONAL INFORMATION FOR CONSTRUCTION
- 7-ALL STRUCTURAL BEAMS: IF. MICRO LAM BEAMS, LVI TO BE INSTALLED 1/4" DOWN FROM SUB FLOOR AT ALL FLUSH BEAM LOCATIONS TO ALLOW FOR SHRINKAGE
- 8-Install solid blocking between joist below all bearing partitions. Walls
- 9-5310.1.1 MINIMUM WINDOW OPENING AREA, ALL EMERGENCY ESCAPE AND RESCUE OPENINGS SHALL HAVE A MINIMUM NET CLEAR OPENING OF 5.7 SQUARE FEET
- IO-ALL POST TO BE INSTALLED WITH SOLID BLOCKING BETWEEN JOIST. ALL POST TO CONTINUE DOWN THROUGH FRAMING TO FOUNDATION SUPPORTS
- 1-ALL WOOD AND MICRO LAM BEAMS TO BE GLUED AND NAILED OR BOLTED AS DEFINED IN DRAWINGS.
  ALL NAILING FOR ALL LYL TO MEET BUILDING CODE.
- 12-ALL CUTTING AND NOTCHING OF STUDS, JOIST OR BEAMS TO CONFORM TO MANUFACTURE & STATE BUILDING CODE.
- 13—ALL REQUIRED HEADER SIZES TO MEET OR EXCEED THE STATE BUILDING CODE. REFER TO THE FRAMING DRAWINGS FOR ADDITIONAL INFORMATION.
- 4- ALL CONNECTION HARDWARE: HANGERS AND STRAPS, TO BE SIMPSON BRAND: GALVANIZED STEEL INTERIOR AND STAINLESS STEEL FOR ALL EXTERIOR APPLICATION
- 5- REFER TO STATE BUILDING CODE FOR THE CODE REQUIREMENTS FASTENER SCHEDULE
- ALL FOUNDATIONS INSTALLED UPON UNDISTURBED SOIL, WITH FOOTINGS INSTALLED 4 FEET MIN. BELOW GRADE
- B- ALL WINDOWS AND EXTERIOR DOORS TO COMPLY WITH THE STATE EGRESS AND ENERGY REQUIREMENTS.

#### GENERAL NOTES

- ALL WORK TO CONFORM TO STATE BUILDING CODES 2—SUPPORT ALL LOADS DURING CONSTRUCTION
- 3-VERIFY ALL WORK WITH BUILDER PRIOR TO START. VERIFY ALL MANUFACTURERS AND PRODUCT SPECS.
- 4-ALL DIMENSIONS ARE FACE OF STUD OR FACE OF FINISH
- 5-VERIFY ALL DIMENSIONS AND ADJUST WORK AS REQUIRED TO MEET FIELD CONDITIONS
- 6-SEE ADDITIONAL DRAWINGS AND SPECIFICATIONS FOR ADDITIONAL INFORMATION FOR CONSTRUCTION
- 7-ALL STRUCTURAL BEAMS : IE. MICRO LAM BEAMS, LVL TO BE INSTALLED 1/4" DOWN FROM SUB FLOOR AT ALL FLUSH BEAM LOCATIONS TO ALLOW FOR SHRINKAGE
- 8-INSTALL SOLID BLOCKING BETWEEN JOIST BELOW
- 9-5310.1.1 MINIMUM WINDOW OPENING AREA. ALL EMERGENCY ESCAPE AND RESCUE OPENINGS SHALL HAVE A MINIMUM NET CLEAR OPENING OF 5.7 SQUARE FEET
- 10-ALL POST TO BE INSTALLED WITH SOLID BLOCKING BETWEEN JOIST. ALL POST TO CONTINUE DOWN THROUGH FRAMING TO FOUNDATION SUPPORTS
- AND NAILED OR BOLTED AS DEFINED IN DRAWINGS.
  ALL NAILING FOR ALL LVL TO MEET BUILDING CODE.
- 2-ALL CUTTING AND NOTCHING OF STUDS, JOIST OR BEAMS TO CONFORM TO MANUFACTURE & STATE BUILDING CODE.
- 3-ALL REQUIRED HEADER SIZES TO MEET OR EXCEED THE STATE BUILDING CODE. REFER TO THE FRAMING DRAWINGS FOR ADDITIONAL INFORMATION.
- ALL CONNECTION HARDWARE : HANGERS AND STRAPS, TO BE SIMPSON BRAND: GALVANIZED STEEL INTERIOR AND STAINLESS STEEL FOR ALL EXTERIOR APPLICATION
- REFER TO STATE BUILDING CODE FOR THE CODE REQUIREMENTS FASTENER SCHEDULE
- ALL FOUNDATIONS INSTALLED UPON UNDISTURBED SOIL, WITH FOOTINGS INSTALLED 4 FEET MIN. BELOW GRADE
- B- ALL WINDOWS AND EXTERIOR DOORS TO COMPLY WITH THE STATE EGRESS AND ENERGY REQUIREMENTS.

#### GENERAL NOTES

- 3-VERIFY ALL WORK WITH BUILDER PRIOR TO START.
- VERIFY ALL MANUFACTURERS AND PRODUCT SPECS. 4-ALL DIMENSIONS ARE FACE OF STUD OR FACE OF FINISH
- 5-VERIFY ALL DIMENSIONS AND ADJUST WORK AS REQUIRED TO MEET FIELD CONDITIONS
- 6-SEE ADDITIONAL DRAWINGS AND SPECIFICATIONS FOR ADDITIONAL INFORMATION FOR CONSTRUCTION
- 7-ALL STRUCTURAL BEAMS : IE. MICRO I AM BEAMS, I VI TO BE INSTALLED 1/4" DOWN FROM SUB FLOOR AT ALL FLUSH BEAM LOCATIONS TO ALLOW FOR SHRINKAGE
- 8-INSTALL SOLID BLOCKING BETWEEN JOIST BELOW ALL BEARING PARTITIONS WALLS
- 9-5310.1.1 MINIMUM WINDOW OPENING AREA, ALL EMERGENCY ESCAPE AND RESCUE OPENINGS SHALL HAVE A MINIMUM NET CLEAR OPENING OF 5.7 SQUARE FEET
- O-ALL POST TO BE INSTALLED WITH SOLID BLOCKING BETWEEN JOIST. ALL POST TO CONTINUE DOWN THROUGH FRAMING TO FOUNDATION SUPPORTS
- 1-ALL WOOD AND MICRO LAM BEAMS TO BE GLUED AND NAILED OR BOLTED AS DEFINED IN DRAWINGS.
  ALL NAILING FOR ALL LYL TO MEET BUILDING CODE.
- 12-ALL CUTTING AND NOTCHING OF STUDS, JOIST OR BEAMS TO CONFORM TO MANUFACTURE & STATE BUILDING CODE.
- 13—ALL REQUIRED HEADER SIZES TO MEET OR EXCEED THE STATE BUILDING CODE. REFER TO THE FRAMING DRAWINGS FOR ADDITIONAL INFORMATION.
- 4- ALL CONNECTION HARDWARE: HANGERS AND STRAPS, TO BE SIMPSON BRAND: GALVANIZED STEEL INTERIOR AND STAINLESS STEEL FOR ALL EXTERIOR APPLICATION
- F- REFER TO STATE BUILDING CODE FOR THE CODE REQUIREMENTS FASTENER SCHEDULE
- ALL FOUNDATIONS INSTALLED UPON UNDISTURBED SOIL, WITH FOOTINGS INSTALLED 4 FEET MIN. BELOW GRADE
- ALL WINDOWS AND EXTERIOR DOORS TO COMPLY WITH THE STATE EGRESS AND ENERGY REQUIREMENTS.