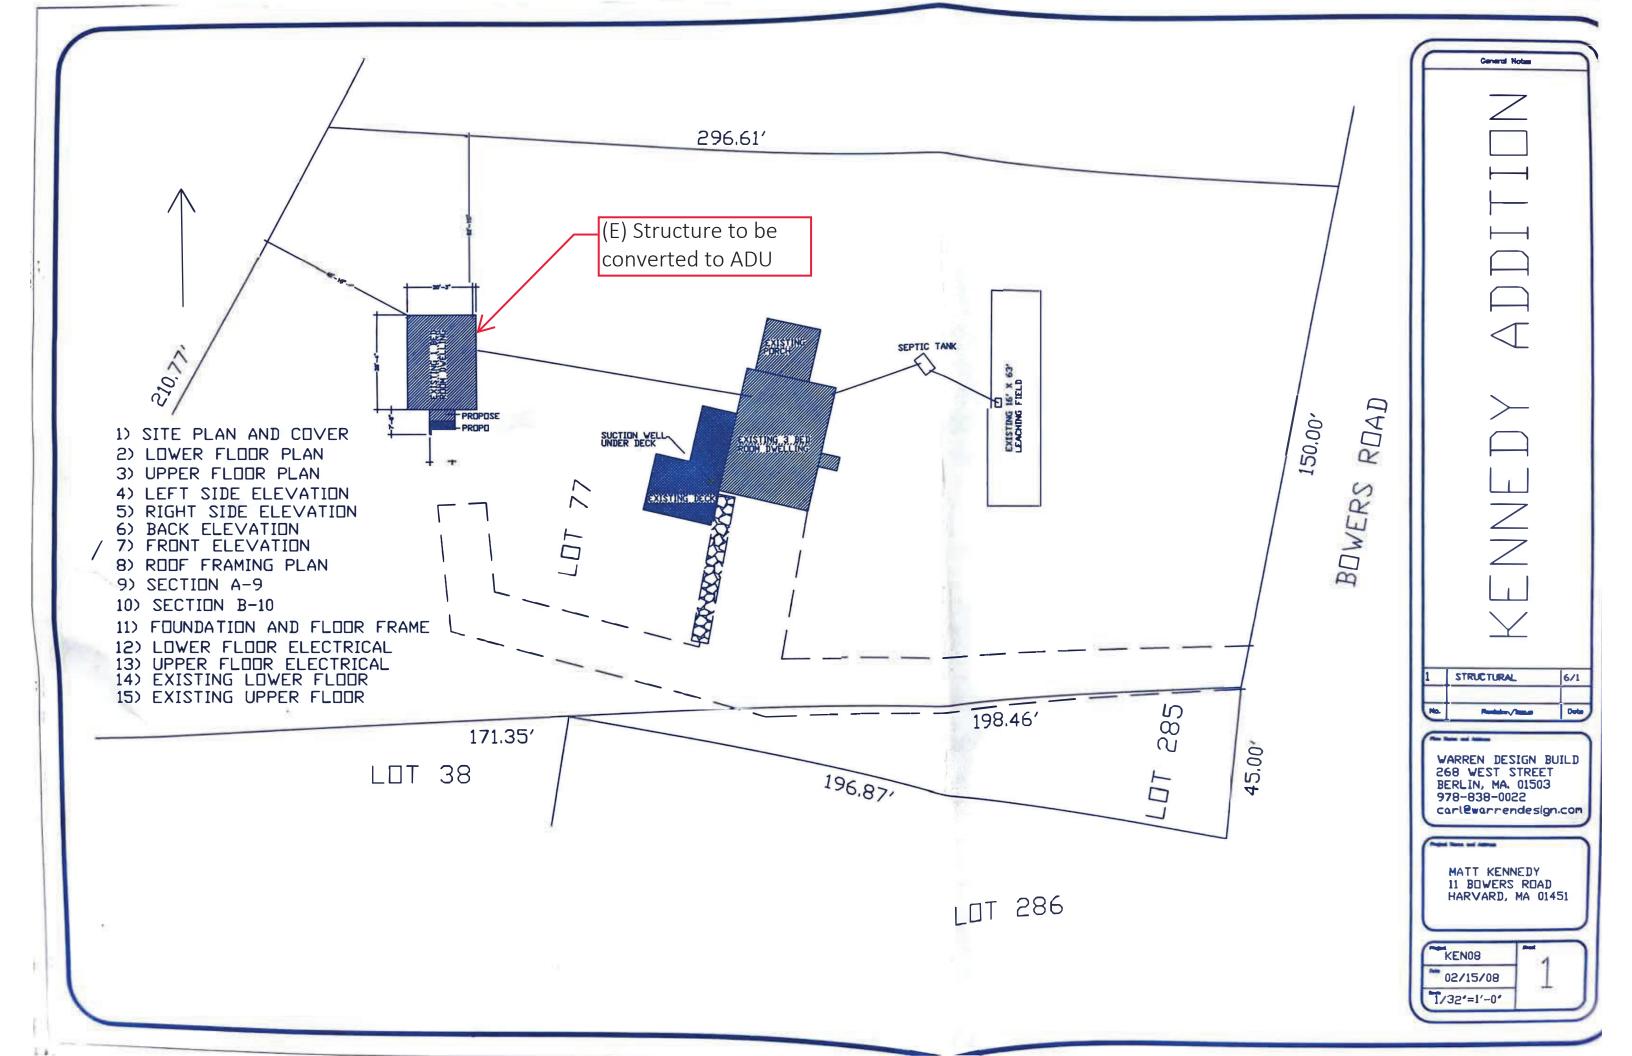

## Section 125-3B - Non-conforming one- and two -family dwellings:

The accompanying plan, (Plan No. L-14734), details the locations of both the existing and proposed structures as they relate to the offset to the centerline of Wilroy Avenue and the offset to the W-District. The lot itself, which is on the westerly shores of Bare Hill Pond, contains 6.2 acres of land and is accessed via Willard Lane and Wilroy Avenue. The land is owned by Willard Shores, Inc. and includes residences for approximately 15 different families/shareholders with their individual homes and amenities. All of the individual owners are governed by a Board of Directors and contribute to the on-site maintenance, taxes, and insurance of the property as well as yearly snow removal with quarterly assessments.

The proposal itself involves the total reconstruction of the existing home in the same general location, along with an attached two-car garage. These proposed improvements will require a Special Permit, due to offset to the centerline of the roadway (Wilroy Ave.) and the offset to the W-District. Section 125-30(E)(4) requires that structures shall be set back from the center line of any roadway by at least 75 feet. In this case the existing structure is 30.5 feet from the center line of Wilroy Ave. and the proposal is to be 8.5 feet from the center line. Likewise, section 125-30(E)(7) requires that any structure shall be set back from the W-District boundaries of Bare Hill Pond by at least 60 feet. The foundation will continue to be 56.0 feet from the W-District, but the covered deck will extend to 46.4 feet from the W-District.

conformity. In fact, these reduced offsets to the centerline of the road are not uncommon in this pre-bylaw neighborhood.

Additionally, this proposal will not, as stated in 125-46C(1)(a), result in a substantial increase of volume or rate of runoff to neighboring properties and streets, nor will it result in substantial danger of pollution or contamination of the groundwater supply, a groundwater absorption area, wells, Bare Hill Pond, or the W-District. To forestall any of these conditions, the proposed garage structure, the edge of the proposed driveway, and the westerly side of the house will also provide recharge trenches to mitigate any additional roof or driveway runoff.

This proposal will soon be the subject of review before the Harvard Board of Health for a new connection to the existing sewage disposal system. We intend to simply connect this new proposed structure to the existing septic tank with a new sewer line. Details of this new connection are also shown on the attached site plan.