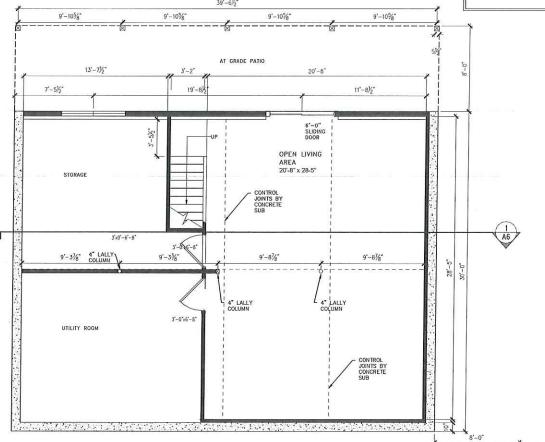

CT: Mark Schryver 370 Goss Lane Lancaster, MA 01523 ph. (978) 844-4708

PERMIT SET DATE OF DRAWINGS: 12-11-2023 A-O



|                     | ROUGH OPENING            | TYPE OF WINDOW | MODEL# | COUNT |
|---------------------|--------------------------|----------------|--------|-------|
| $\langle A \rangle$ | R.O. = 36 1/2" X 60-1/2" | DOUBLE HUNG    |        | 3     |
| B                   | R.0. = 60 1/2" X 60-1/2" | DOUBLE HUNG    | •••    | 3     |
| (C)                 | R.0. = 60 1/2" X 54-1/2" | DOUBLE HUNG    |        | 8     |
| (D)                 | R.0. = 30-1/2" X 42-1/2" | DOUBLE HUNG    |        | 3     |
| (E)                 | R.0, = 54-1/2" X 42-1/2" | SLIDING        |        | 1     |
|                     |                          |                |        |       |



BASEMENT FLOOR PLAN 590 s.f.

24"-0" OHD

#### GENERAL NOTES

- ALL WORK TO CONFORM TO STATE BUILDING CODES 2-SUPPORT ALL LOADS DURING CONSTRUCTION
- 3-VERIFY ALL WORK WITH BUILDER PRIOR TO START. VERIFY ALL MANUFACTURERS AND PRODUCT SPECS.
- 4-ALL DIMENSIONS ARE FACE OF STUD OR FACE OF FINISH
- 5-VERIFY ALL DIMENSIONS AND ADJUST WORK AS REQUIRED TO MEET FIELD CONDITIONS
- 6-SEE ADDITIONAL DRAWINGS AND SPECIFICATIONS FOR ADDITIONAL INFORMATION FOR CONSTRUCTION
- 7-ALL STRUCTURAL BEAMS: IF. MICRO LAM BEAMS, LVI TO BE INSTALLED 1/4" DOWN FROM SUB FLOOR AT ALL FLUSH BEAM LOCATIONS TO ALLOW FOR SHRINKAGE
- 8-Install solid blocking between joist below all bearing partitions. Walls
- 9-5310.1.1 MINIMUM WINDOW OPENING AREA, ALL EMERGENCY ESCAPE AND RESCUE OPENINGS SHALL HAVE A MINIMUM NET CLEAR