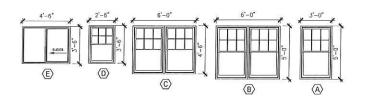

STRUCTURAL DRAWINGS

ARCHITECT: Mark Schryver 370 Goss Lane Lancaster, MA 01523 ph. (978) 844-4708

PERMIT SET DATE OF DRAWINGS: 12-11-2023 A-O

|                     | ROUGH OPENING            | TYPE OF WINDOW | MODEL# | COUNT |
|---------------------|--------------------------|----------------|--------|-------|
| $\langle A \rangle$ | R.O. = 36 1/2" X 60-1/2" | DOUBLE HUNG    |        | 3     |
| B                   | R.0. = 60 1/2" X 60-1/2" | DOUBLE HUNG    | •••    | 3     |
| (C)                 | R.0. = 60 1/2" X 54-1/2" | DOUBLE HUNG    |        | 8     |
| (D)                 | R.0. = 30-1/2" X 42-1/2" | DOUBLE HUNG    |        | 3     |
| (E)                 | R.0, = 54-1/2" X 42-1/2" | SLIDING        |        | 1     |
|                     |                          |                |        |       |