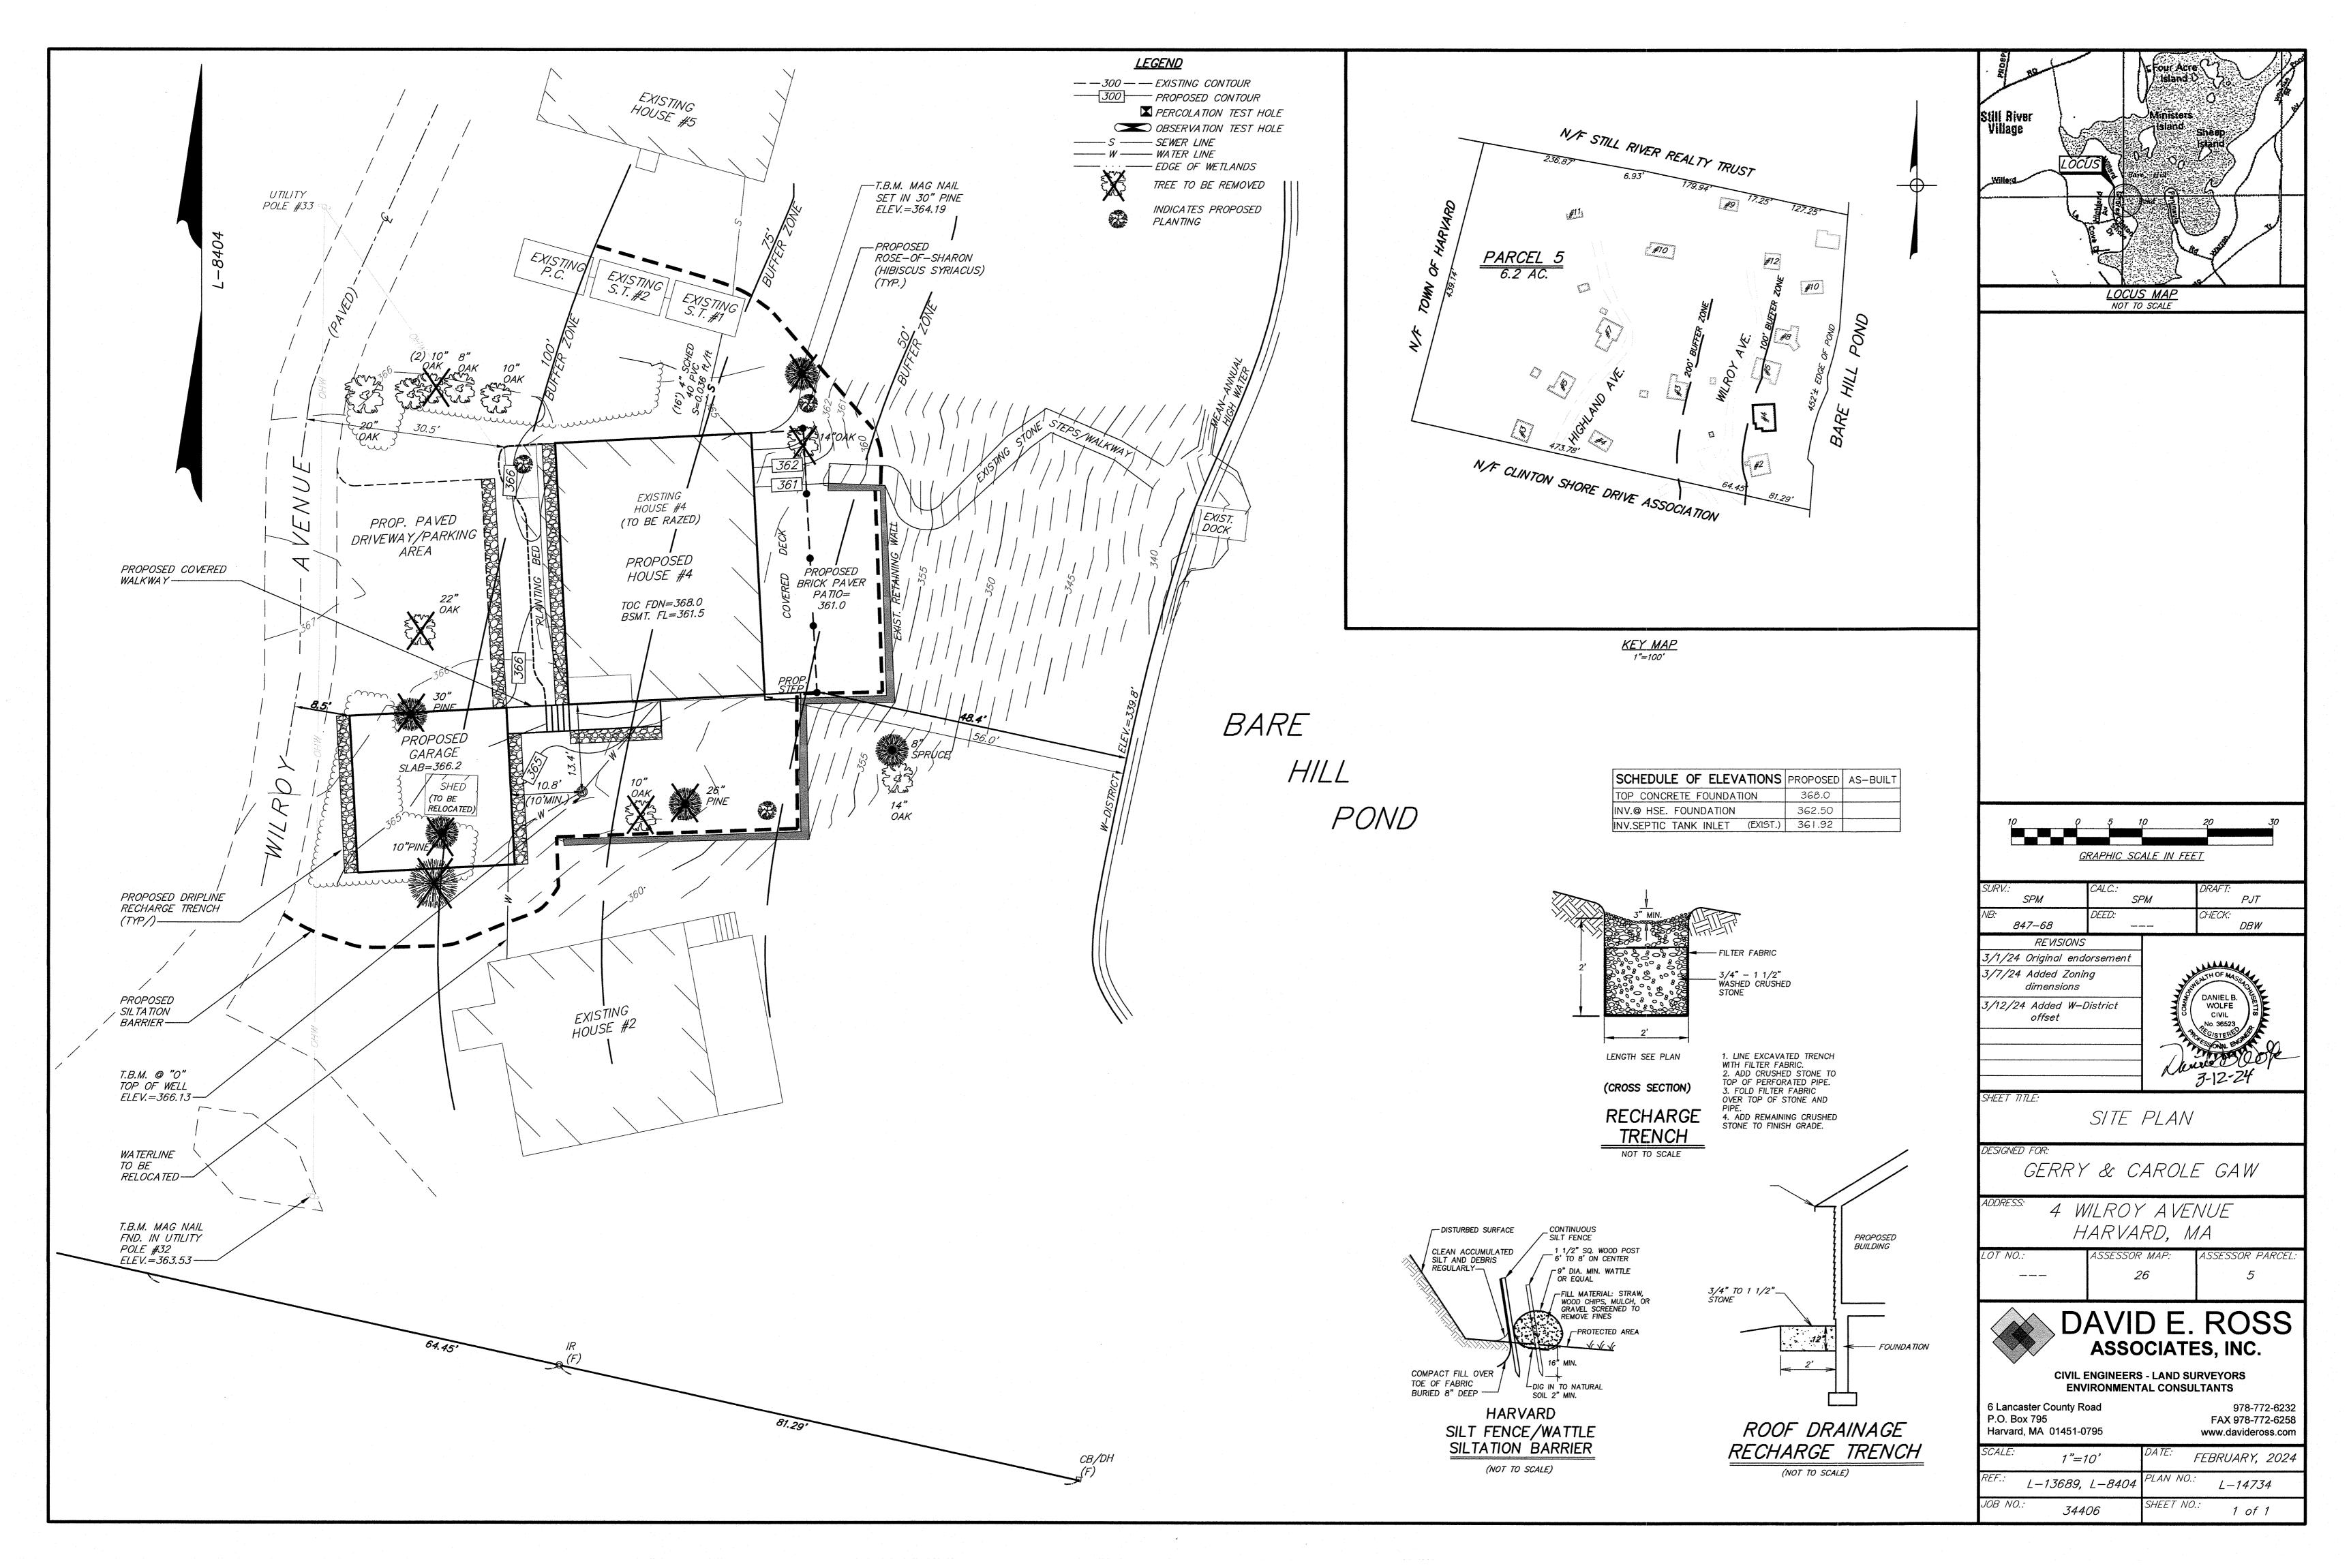

## Section 125-3B - Non-conforming one- and two -family dwellings:

The accompanying plan, (Plan No. L-14734), details the locations of both the existing and proposed structures as they relate to the offset to the centerline of Wilroy Avenue and the offset to the W-District. The lot itself, which is on the westerly shores of Bare Hill Pond, contains 6.2 acres of land and is accessed via Willard Lane and Wilroy Avenue. The land is owned by Willard Shores, Inc. and includes residences for approximately 15 different families/shareholders with their individual homes and amenities. All of the individual owners are governed by a Board of Directors and contribute to the on-site maintenance, taxes, and insurance of the property as well as yearly snow removal with quarterly assessments.

The proposal itself involves the total reconstruction of the existing home in the same general location, along with an attached two-car garage. These proposed improvements will require a Special Permit, due to offset to the centerline of the roadway (Wilroy Ave.) and the offset to the W-District. Section 125-30(E)(4) requires that structures shall be set back from the center line of any roadway by at least 75 feet. In this case the existing structure is 30.5 feet from the center line of Wilroy Ave. and the proposal is to be 8.5 feet from the center line. Likewise, section 125-30(E)(7) requires that any structure shall be set back from the W-District boundaries of Bare Hill Pond by at least 60 feet. The foundation will continue to be 56.0 feet from the W-District, but the covered deck will extend to 46.4 feet from the W-District.

conformity. In fact, these reduced offsets to the centerline of the road are not uncommon in this pre-bylaw neighborhood.

Additionally, this proposal will not, as stated in 125-46C(1)(a), result in a substantial increase of volume or rate of runoff to neighboring properties and streets, nor will it result in substantial danger of pollution or contamination of the groundwater supply, a groundwater absorption area, wells, Bare Hill Pond, or the W-District. To forestall any of these conditions, the proposed garage structure, the edge of the proposed driveway, and the westerly side of the house will also provide recharge trenches to mitigate any additional roof or driveway runoff.

This proposal will soon be the subject of review before the Harvard Board of Health for a new connection to the existing sewage disposal system. We intend to simply connect this new proposed structure to the existing septic tank with a new sewer line. Details of this new connection are also shown on the attached site plan.