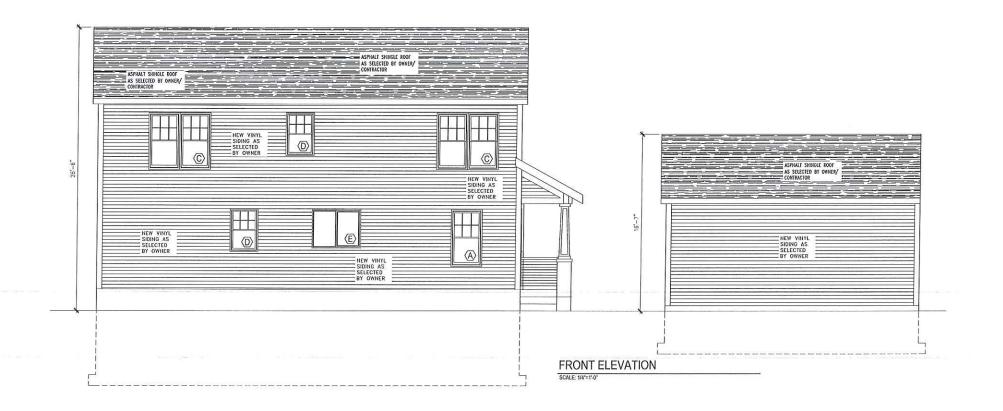

y level of the residence, including basements and hobitable peritions of effices, and must be located within 10 feet of each beforem door. —Combinetion olums (photoelectric smake and corbon mensiale olumn) may be used. —Vust be hardwised and interconnected with battery bookup.

O HD HEAT DETECTOR IN GARAGE -Must be hardwired and interconnected with battery backup.

Combination detectors (photoelectric smake and carbon monoxide detector may be used if the detector is within 20 feet of a kitchen or bathroom

Combination detectors (tonization smoke and carbon monoxide detector) may be used if the detector is outside of 20 feet of a kitchen or bathroom (cantaining a bathlub or shower).

NEW HOUSE 4 WILROY AVE. HARVARD, MA



FLOOR PLANS

SCALE: 1/4"=1'-0"

PERMIT SET:

DATE: 12.11.2023

A1







#### GENERAL NOTES

- ALL WORK TO CONFORM TO STATE BUILDING CODES 2—SUPPORT ALL LOADS DURING CONSTRUCTION
- 3-VERIFY ALL WORK WITH BUILDER PRIOR TO START. VERIFY ALL MANUFACTURERS AND PRODUCT SPECS.
- 4-ALL DIMENSIONS ARE FACE OF STUD OR FACE OF FINISH
- 5-VERIFY ALL DIMENSIONS AND ADJUST WORK AS REQUIRED TO MEET FIELD CONDITIONS
- 6-SEE ADDITIONAL DRAWINGS AND SPECIFICATIONS FOR ADDITIONAL INFORMATION FOR CONSTRUCTION
- 7-ALL STRUCTURAL BEAMS : IE. MICRO LAM BEAMS, LVL TO BE INSTALLED 1/4" DOWN FROM SUB FLOOR AT ALL FLUSH BEAM LOCATIONS TO ALLOW FOR SHRINKAGE
- 8-INSTALL SOLID BLOCKING BETWEEN JOIST BELOW
- 9-5310.1.1 MINIMUM WINDOW OPENING AREA. ALL EMERGENCY ESCAPE AND RESCUE OPENINGS SHALL HAVE A MINIMUM NET CLEAR OPENING OF 5.7 SQUARE FEET
- 10-ALL POST TO BE INSTALLED WITH SOLID