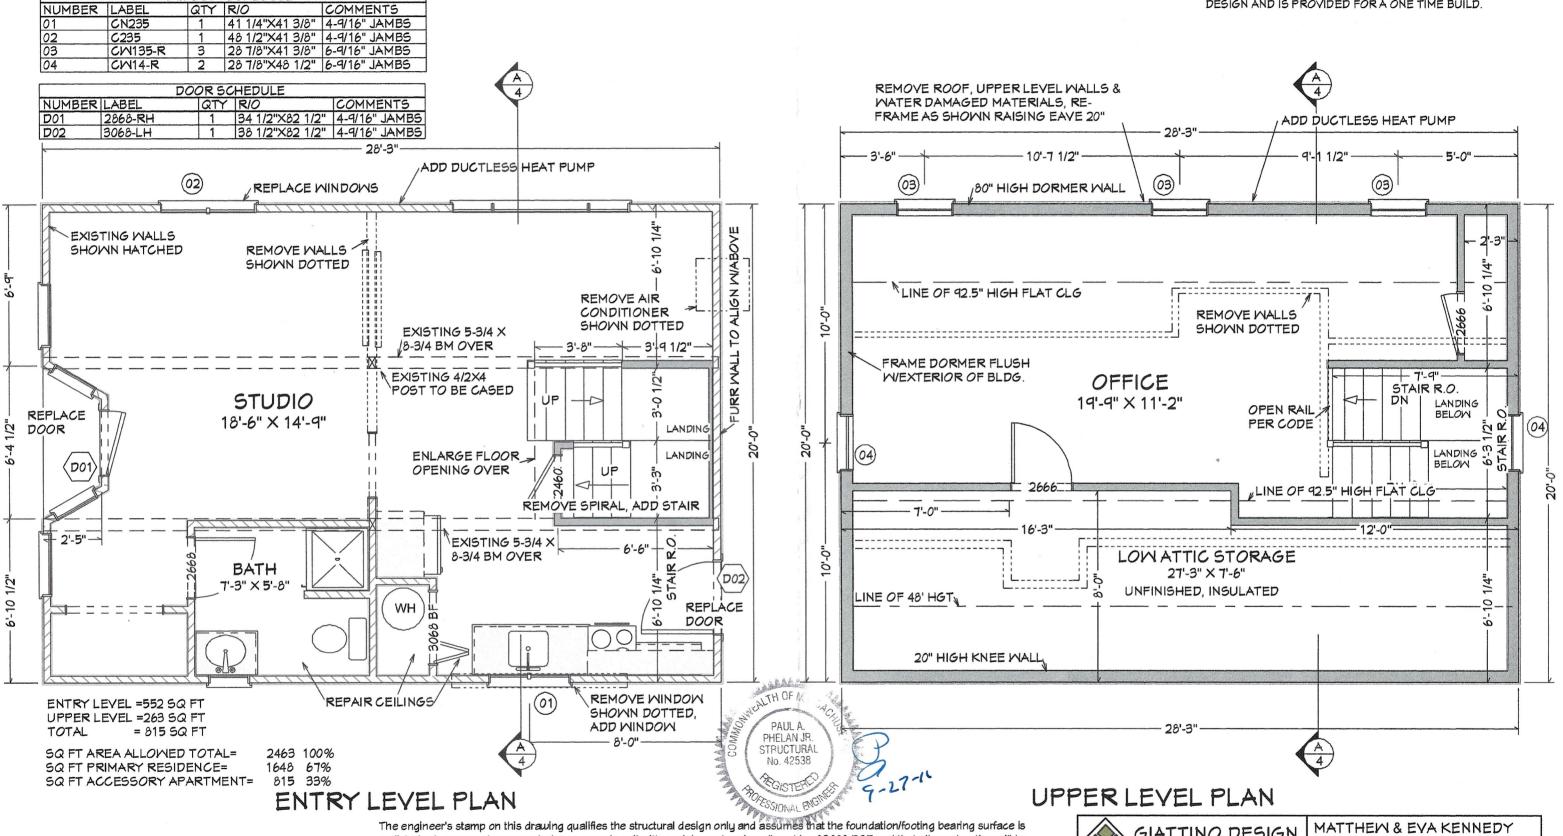

-------------------|----------|--|--|
| PERSPECTIVES                       | 9/24/13                                                | PAGE NO. |  |  |
|                                    | 11/7/13                                                | 1 OF 5   |  |  |
|                                    | 3/4/14                                                 |          |  |  |



ANDERSEN WHITE CLAD SERIES 400 WINDOWS WITH HIGH PERFORMANCE LOW-E4 GLAZING, FINELITE GRILLES, JAMBS PER SCHEDULE, NICKEL FINISH HARDWARE AND SCREENS:

MINDOM SCHEDULE

ALL DETAILS TO MATCH EXISTING. ALL WORK TO BE DONE IN CONFORMANCE WITH 780 CMR MASSACHUSETTS STATE BLDG CODE 8TH EDITION. BUILDER TO VERIFY ALL DETAILS AND DIMENSIONS. THIS PLAN IS COPYRIGHTED BY GIATTINO DESIGN AND IS PROVIDED FOR A ONE TIME BUILD.



The engineer's stamp on this drawing qualifies the structural design only and assumes that the foundation/footing bearing surface is undisturbed, or properly compacted, non-organic soil with a minimum bearing allowable of 3000 PSF and that all construction will be performed by qualified craftsmen in accordance with the 8th Edition of the Massachusetts building Code. All dimensions and elevations are for design and reference purposes only and should be verified and approved by the Owner, contractor and framer. On site verification of construction is likely required. It is the contractors or owners responsibility to employ Phelan Engineering to perform on site verification if required or desired. It is also the owner's or contractor's responsibility to assure that timely notification of th