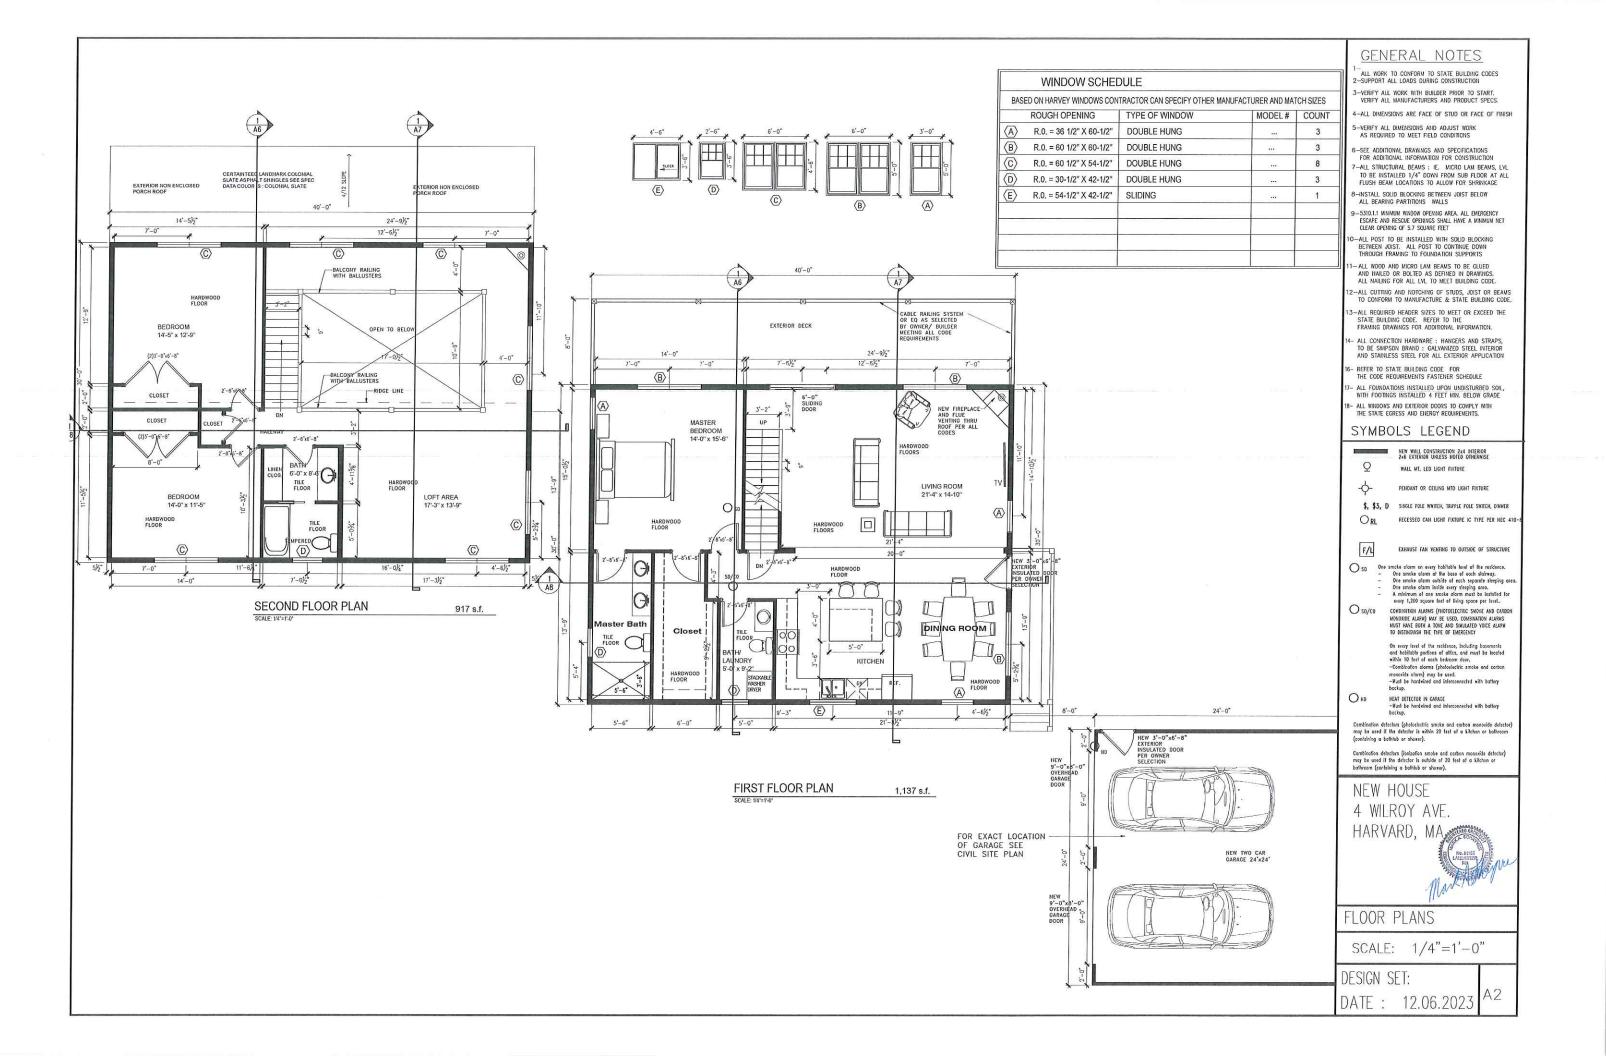

SCOPE OF WORK: 2.644 S.F.NEW SINGLE FAMILY RESIDENCE

## DRAWING INDEX

ARCHITECTURAL DRAWINGS

TITLE SHEET: PTOJECT INFORMATION FLOOR PLANS FLOOR PLANS ROOF PLAN, DETAILS EXTERIOR ELEVATIONS EXTERIOR ELEVATIONS BUILDING SECTION BUILDING SECTION BUILDING SECTION 

STRUCTURAL DRAWINGS

ARCHITECT: Mark Schryver 370 Goss Lane Lancaster, MA 01523 ph. (978) 844-4708

PERMIT SET DATE OF DRAWINGS: 12-11-2023 A-O

|                     | ROUGH OPENING            | TYPE OF WINDOW | MODEL# | COUNT |
|---------------------|--------------------------|----------------|--------|-------|
| $\langle A \rangle$ | R.O. = 36 1/2" X 60-1/2" | DOUBLE HUNG    |        | 3     |
| B                   | R.0. = 60 1/2" X 60-1/2" | DOUBLE HUNG    | •••    | 3     |
| (C)                 | R.0. = 60 1/2" X 54-1/2" | DOUBLE HUNG    |        | 8     |
| (D)                 | R.0. = 30-1/2" X 42-1/2" | DOUBLE HUNG    |        | 3     |
| (E)                 | R.0, = 54-1/2" X 42-1/2" | SLIDING        |        | 1     |
|                     |                          |                |        |       |

BASEMENT FLOOR PLAN 590 s.f.

24"-0" OHD

#### GENERAL NOTES

- ALL WORK TO CONFORM TO STATE BUILDING CODES 2-SUPPORT ALL LOADS DURING CONSTRUCTION
- 3-VERIFY ALL WORK WITH BUILDER PRIOR TO START. VERIFY ALL MANUFACTURERS AND PRODUCT SPECS.
- 4-ALL DIMENSIONS ARE FACE OF STUD OR FACE OF FINISH
- 5-VERIFY ALL DIMENSIONS AND ADJUST WORK AS REQUIRED TO MEET FIELD CONDITIONS
- 6-SEE ADDITIONAL DRAWINGS AND SPECIFICATIONS FOR ADDITIONAL INFORMATION FOR CONSTRUCTION
- 7-ALL STRUCTURAL BEAMS: IF. MICRO LAM BEAMS, LVI TO BE INSTALLED 1/4" DOWN FROM SUB FLOOR AT ALL FLUSH BEAM LOCATIONS TO ALLOW FOR SHRINKAGE
- 8-Install solid blocking between joist below all bearing partitions. Walls
- 9-5310.1.1 MINIMUM WINDOW OPENING AREA, ALL EMERGENCY ESCAPE AND RESCUE OPENINGS SHALL HAVE A MINIMUM NET CLEAR OPENING OF 5.7 SQUARE FEET
- IO-ALL POST TO BE INSTALLED WITH SOLID BLOCKING BETWEEN JOIST. ALL POST TO CONTINUE DOWN THROUGH FRAMING TO FOUNDATION SUPPORTS
- 1-ALL WOOD AND MICRO LAM BEAMS TO BE GLUED AND NAILED OR BOLTED AS DEFINED IN DRAWINGS.
  ALL NAILING FOR ALL LYL TO MEET BUILDING CODE.
- 12-ALL CUTTING AND NOTCHING OF STUDS, JOIST OR BEAMS TO CONFORM TO MANUFACTURE & STATE BUILDING CODE.
- 13—ALL REQUIRED HEADER SIZES TO MEET OR EXCEED THE STATE BUILDING CODE. REFER TO THE FRAMING DRAWINGS FOR ADDITIONAL INFORMATION.
- 4- ALL CONNECTION HARDWARE: HANGERS AND STRAPS, TO BE SIMPSON BRAND: GALVANIZED STEEL INTERIOR AND STAINLESS STEEL FOR ALL EXTERIOR APPLICATION
- 5- REFER TO STATE BUILDING CODE FOR THE CODE REQUIREMENTS FASTENER SCHEDULE
- ALL FOUNDATIONS INSTALLED UPON UNDISTURBED SOIL, WITH FOOTINGS INSTALLED 4 FEET MIN. BELOW GRADE
- B- ALL WINDOWS AND EXTERIOR DOORS TO COMPLY WITH THE STATE EGRESS AND ENERGY REQUIREMENTS.

### SYMBOLS LEGEND

NEW WALL CONSTRUCTION 2x4 INTERIOR 2x6 EXTERIOR UNLESS NOTED OTHERWISE

WALL MT. LED LIGHT FIXTURE

PENDANT OR CEILING MTD LIGHT FIXTURE

\$, \$3, D SINGLE POLE WHITCH, TRIPPLE POLE SWITCH, DIMMER ORL RECESSED CAN LIGHT FIXTURE IC TYPE PER NEC 410-

FLOOR PLANS

SCALE: 1/4"=1'-0"

PERMIT SET:

DATE: 12.11.2023

A1