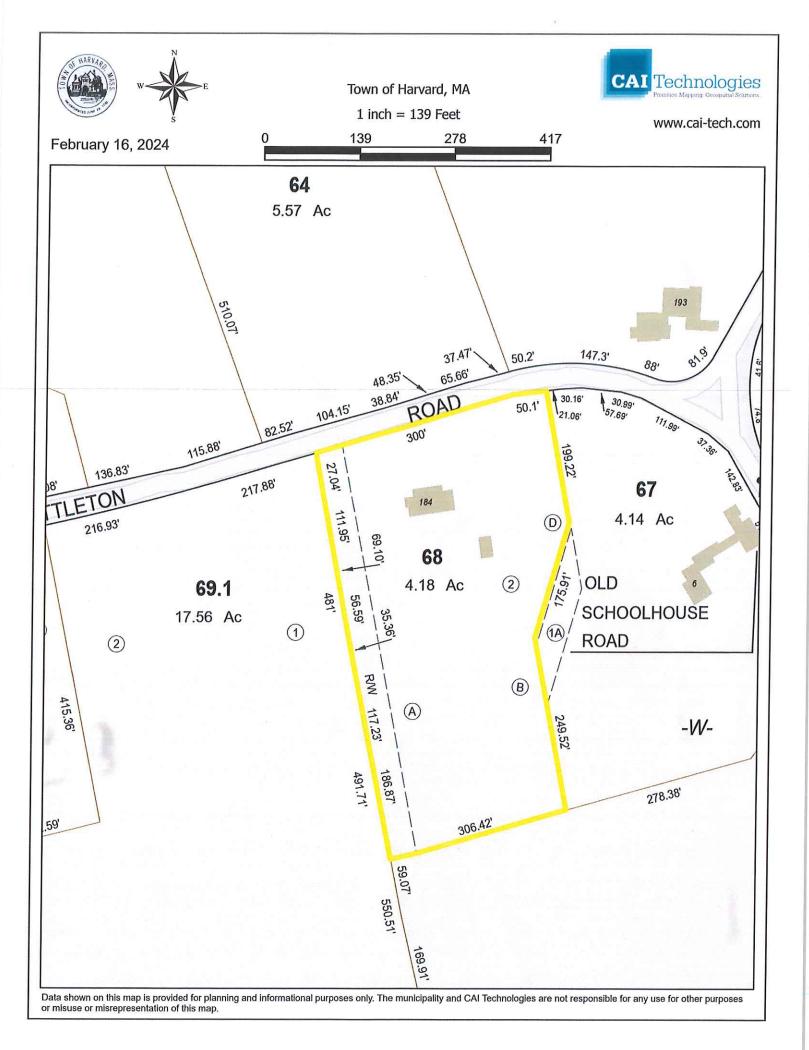

#### **Public Comment**

Old Business: a) Proposed Town Center Overlay District and Town Center Action Plan (invite Steve Nigzus)

- b) 2016 Master Plan progress report
- c) 2026 Master Planning steering committee & funding request
- d) Discussion of Ayer Road Vision Plan & Form Based Code
- New Business: Request to grant an Erosion Control Minor Permit at 184 Old Littleton Road by James & Oliva DiNardo for compliance with §125-58E(3) creation of new impervious area less than 2,500 sq. ft.

| Applicant's Name: James & Olivia DiNardo                                                                                                                                            |
|-------------------------------------------------------------------------------------------------------------------------------------------------------------------------------------|
| Address 184 Old Littleton Road Phone 617-755-6730 Email: oliviastevens@gmail.com                                                                                                    |
| Applicant is (check one): Owner Agent Prospective Buyer                                                                                                                             |
| Location of Property: 184 Old Littleton Road Zoning District: AR                                                                                                                    |
| Harvard Assessors' Map <u>13</u> Parcel <u>68</u>                                                                                                                                   |
| Owner's Name: <u>Same</u> Email:                                                                                                                                                    |
| Owner's Address:Owner's Phone:<br>Signed: Dieve Bloop, AS AGENT                                                                                                                     |
| APPLICATION CHECK LIST                                                                                                                                                              |
| Minor Permit<br>X Sketch plan showing limits, scope of work and proposed Best Management Practices (BMPs)                                                                           |
| Project narrative that includes a description of the proposed project and a description of how and where stormwater will be controlled and erosion and sediment controls to be used |

The subject property is a 4.23-acre residential property on the southerly side of Old Littleton Road. The property contains an existing single-family home, detached garage, and smaller out-buildings associated with the existing farming activities. This proposal seeks to add a 1,200 square foot barn structure to the south of the existing garage and is shown on the accompanying Site Plan (Plan No. S-15304). This barn will be incorporated into the various farming activities of the property.

There are no wetland resource areas within 200 feet of any of the proposed activities and therefore, no applications are being made with the Harvard Conservation Commission as a result of this project.