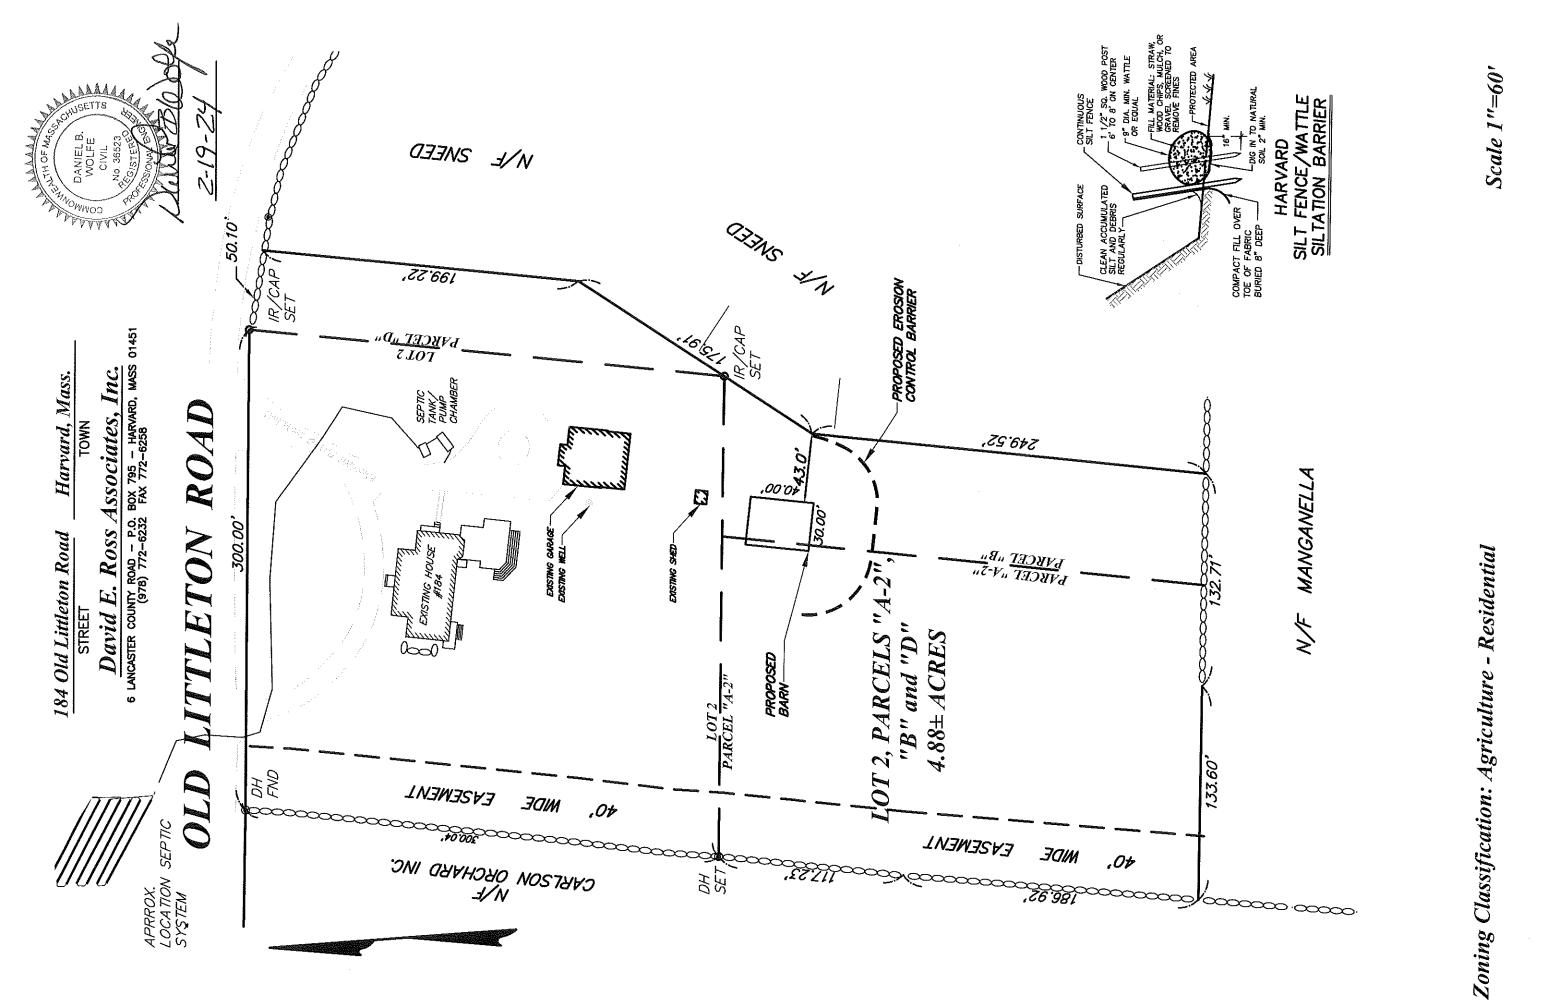

The subject property is a 4.23-acre residential property on the southerly side of Old Littleton Road. The property contains an existing single-family home, detached garage, and smaller out-buildings associated with the existing farming activities. This proposal seeks to add a 1,200 square foot barn structure to the south of the existing garage and is shown on the accompanying Site Plan (Plan No. S-15304). This barn will be incorporated into the various farming activities of the property.

The area of the property to be disturbed during the construction of this proposed barn is within an open field. No trees or woody vegetation will need to be cleared or uprooted. The process of preparing for the footings/foundation of the building will only involve the stripping of any top and subsoil. The area to be excavated is also relatively flat (<2% slope) and will not create any harmful runoff conditions or erosion. To further limit the potential for any adverse effects during any storm events, the roof driplines on the east and west sides of the barn will be supplemented with dripline recharge trenches to capture and infiltrate any roof runoff.

In an effort to control any erosion or sedimentation the downhill, or southerly side, of the barn will be supplemented by an erosion control barrier, as shown on the site plan. This barrier will be of the type commonly requested by the Harvard Conservation Commission and is detailed on the plan. These barriers will be placed prior to any construction and will remain in place until the disturbed areas are fully restored and stabilized.

PLAN NO. S-15304