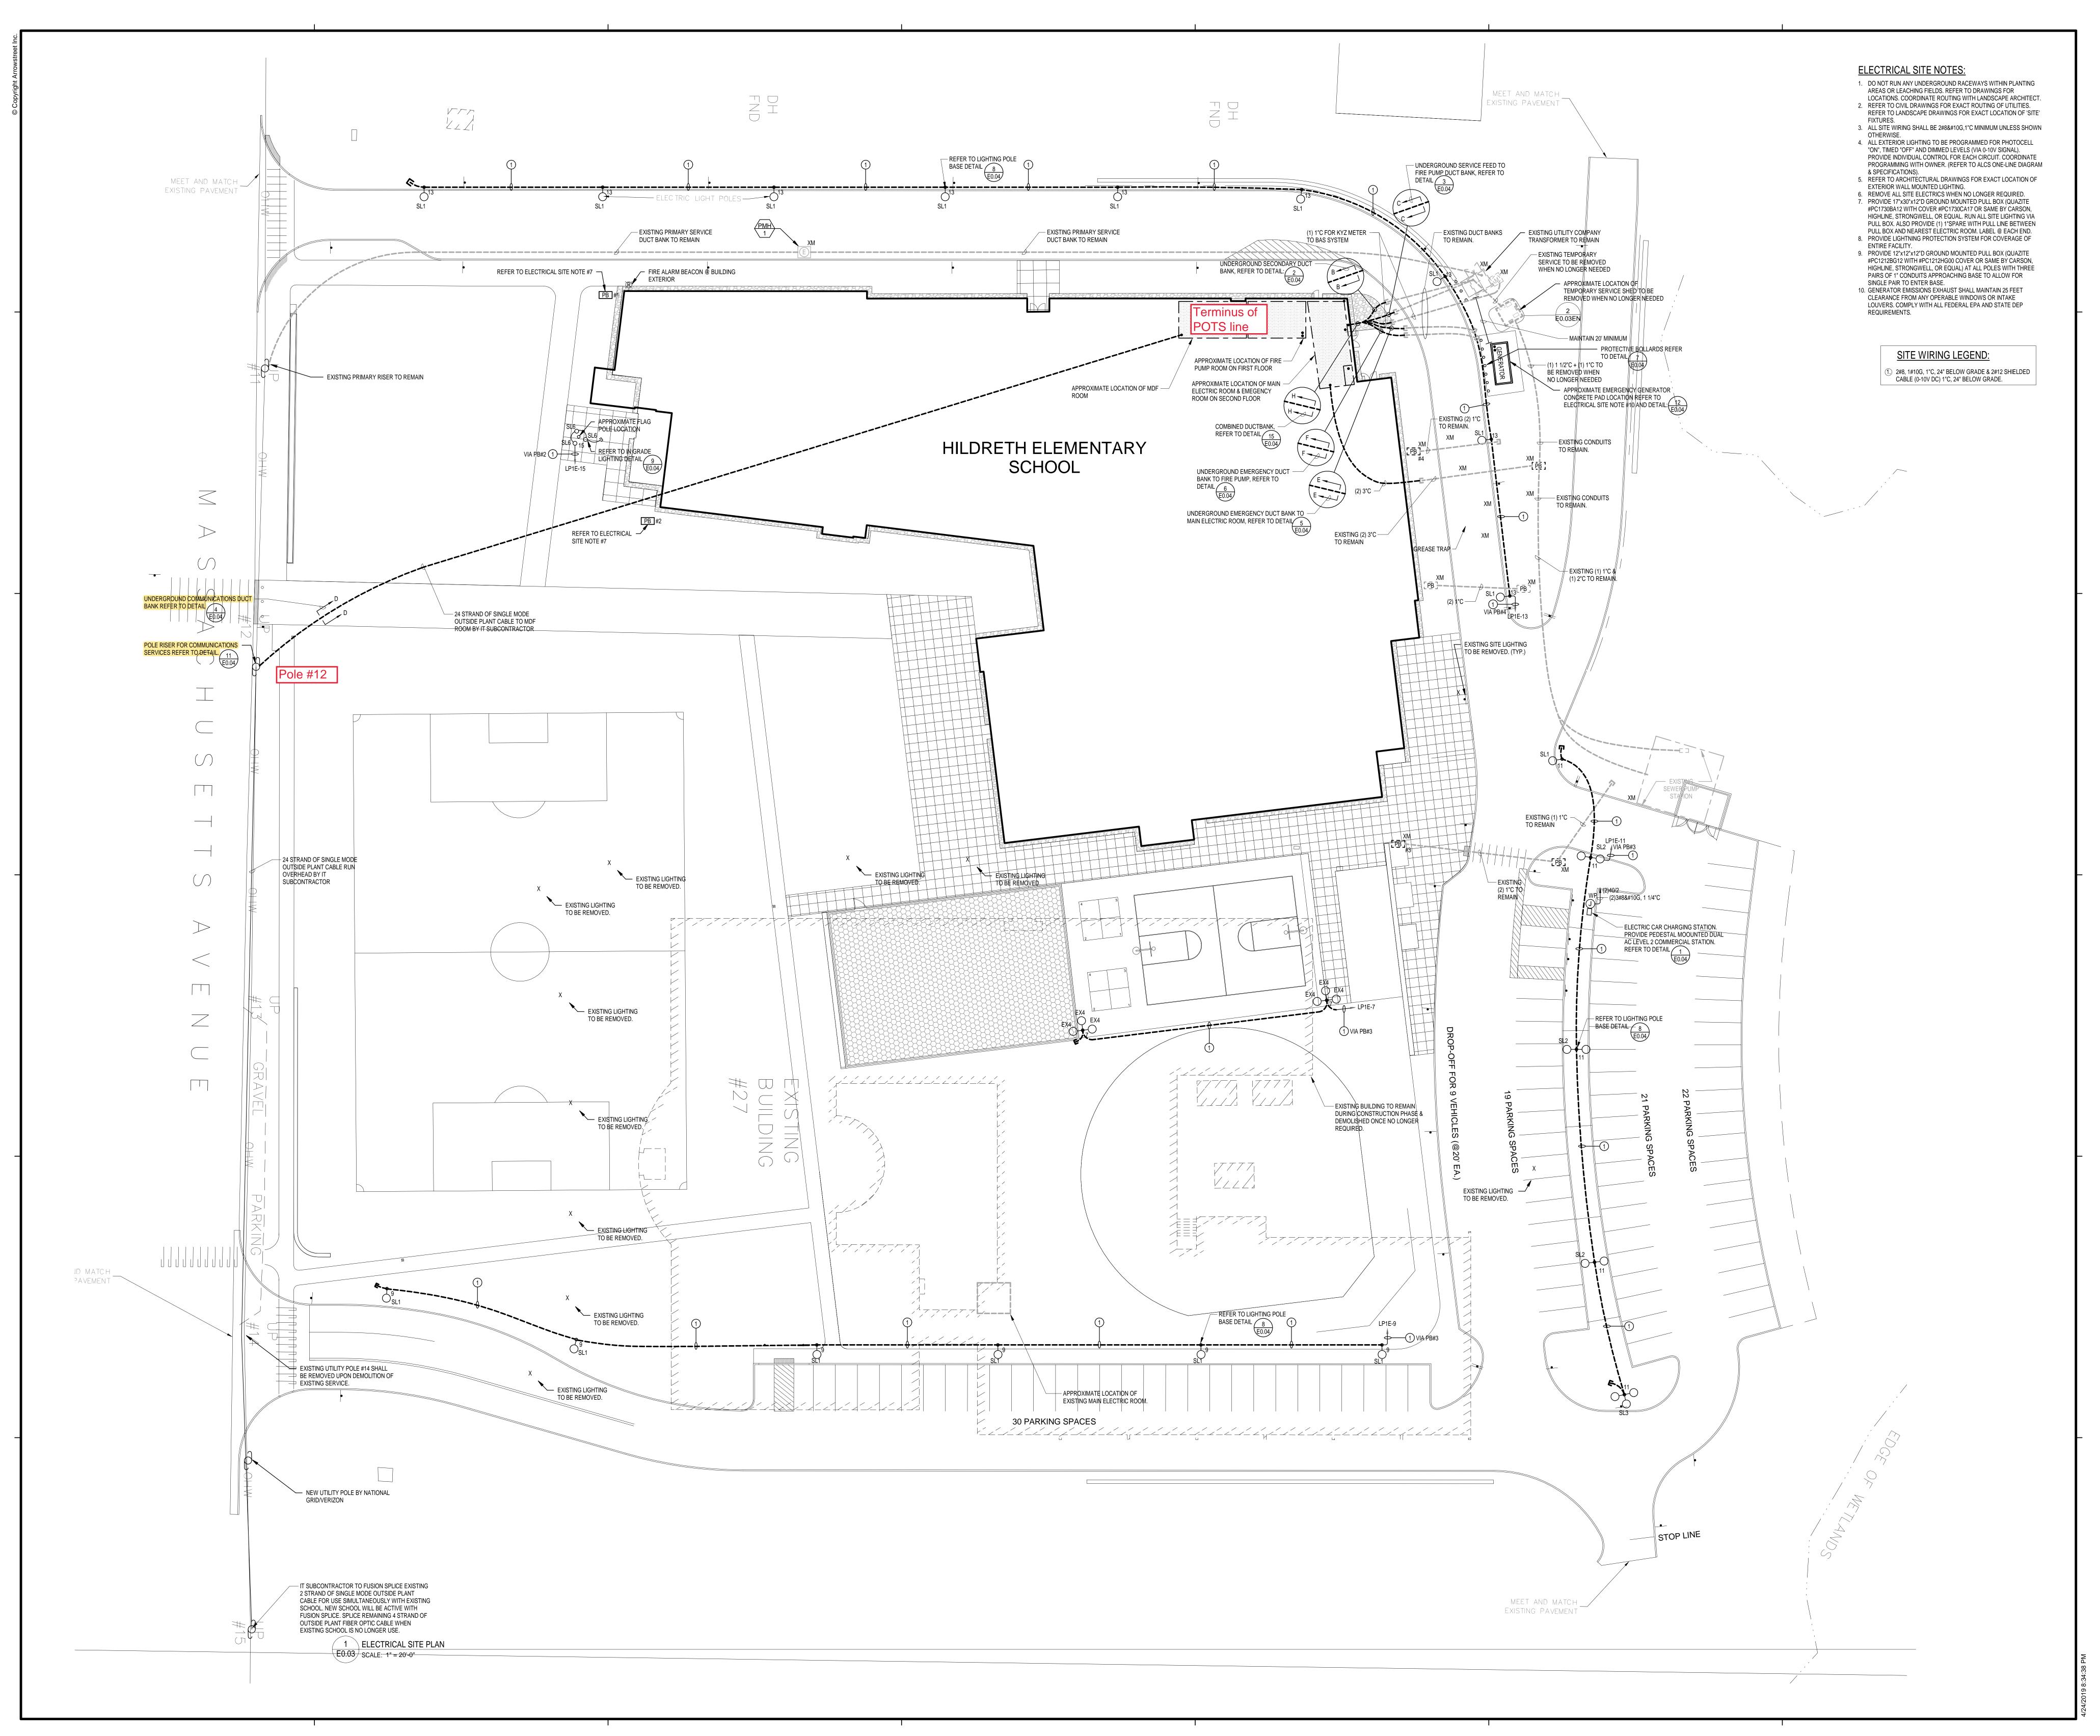

PROJECT NORTH TRUE NORTH

KEY PLAN

DRAWING TITLE:

ELECTRICAL SITE PLAN

| Project No.     | 16073        |
|-----------------|--------------|
| Drawn By        | GGD          |
| Date            | 04/26/2019   |
| Scale           | As indicated |
| DRAWING NUMBER: |              |

E0.03