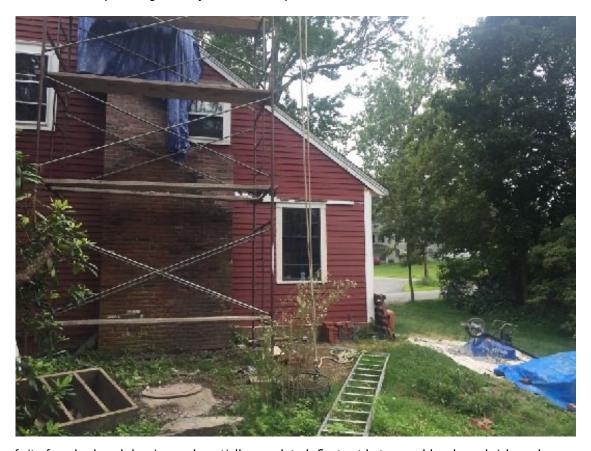

Form: HHC Application 20190809

View from Oak Hill Road of existing chimney on west side of house.

View of site from backyard showing work partially completed. Contrast between old and new brick can be seen.