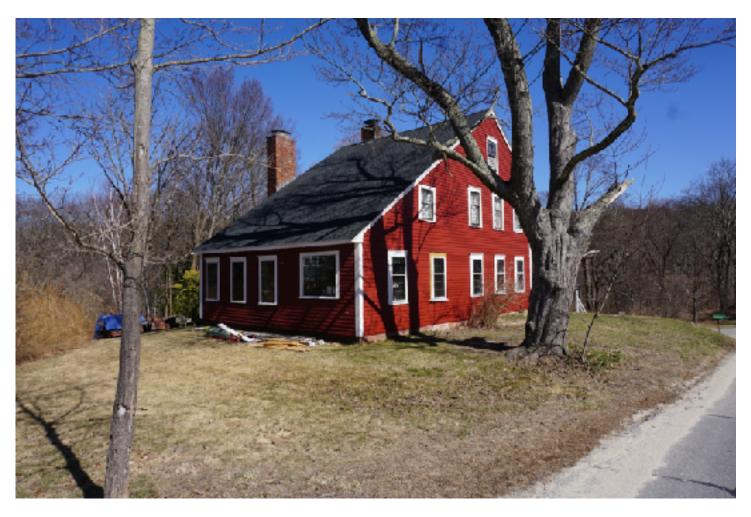

Form: HHC Application 20190809

View from Oak Hill Road of existing chimney on west side of house.

View of site from backyard showing work partially completed. Contrast between old and new brick can be seen.