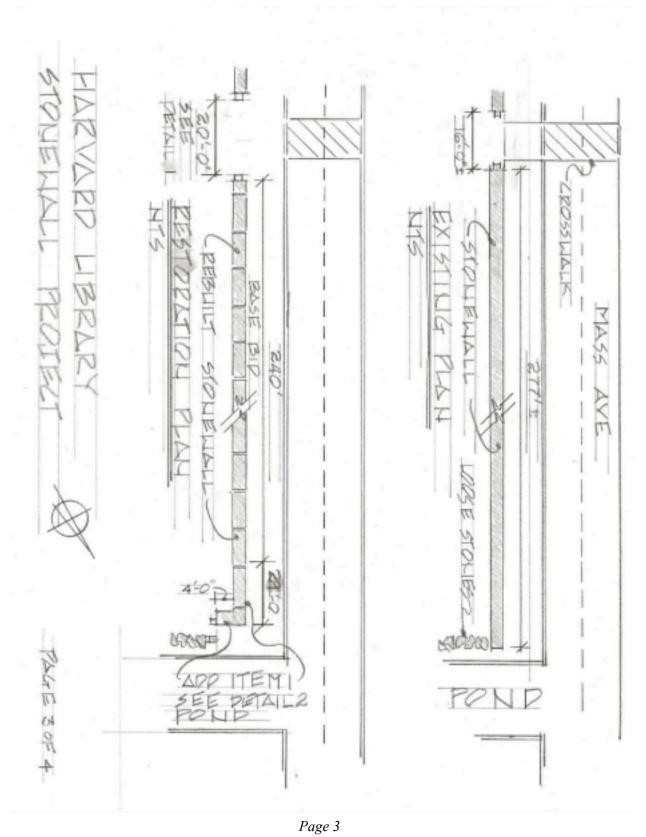

# Project Specification for the Hildreth Elementary Stonewall Project

1. Base Bid Scope: The scope of this project is to design and build an approximately 290 linear feet stonewall to complement the wall located across the street (in front of the Town of Harvard's Public Library) along Massachusetts Avenue in Harvard, MA. The wall shall be a two wythe wall made with stone or an appropriate natural stone-like material with a Chelmsford Gray granite (or appropriate alternative) cap. The wall should extend north from the Hildreth Elementary School's south exit (across from Pond Road) along Massachusetts Avenue to just before the Massachusetts Avenue crosswalk from the Harvard Public School Library to the Hildreth Elementary School. Here the stonewall will turn right following the existing walking path leading to the school ending approximately 20 feet from the corner/turn.

Parallel to and inside the wall, an asphalt walkway, compliant with all federal, state, and local codes, shall be constructed from the sidewalk along the south exit of the school property, connecting to the existing walkway leading to the school from the crosswalk between the Harvard Public Library and the Hildreth Elementary School. The walkway shall be parallel to the wall, directly inside the field, and will connect to the existing walkway leading to the school from the crosswalk between the Harvard Public Library and the Hildreth Elementary School. Three or four trees may need to be moved in order to build the walkway.

The contractor shall provide all labor, materials, and equipment necessary for the completion of the work.

- 2. Location: The Hildreth Elementary School, 27 Massachusetts Ave, (Route 111), Harvard, MA.
- 3. **Dimensions**: The long section of the wall along Massachusetts Avenue measures approximately 290 feet and would then turn 90 degrees towards the Hildreth Elementary School and extend an additional 20 feet. The stone sections are to be 22 inches wide by 2 feet high. The site runs uphill from the elementary school crosswalk (across Massachusetts Avenue) to Pond Road. The top of the wall shall follow the general contour of the existing grade, such that the top of the wall follows a straight line from the bottom of the hill to the top of the hill and the height of the wall is uniform.
- 4. **Design:** The stonewall should complement the existing stonewall across Massachusetts Avenue as well as the design and materials used in the new Hildreth Elementary School. The design and materials must also be compatible with the historic character of downtown Harvard, MA.
- 5. **Materials**: All stone used shall be aged/weathered native New England fieldstone or other appropriate natural or natural stone-like materials.
- 6. **Capstone**: The capstone shall be 4 inches by 24 inches by 4 feet maximum length sections, with a thermal top finish, split two sides, and a sawn bottom. Preference is for Chelmsford Gray granite or a similar acceptable alternative to be used.
- 7. **Mortar and concrete**: As necessary, the mortar shall Type S Sakrete and the concrete shall be Sakrete standard mix.
- 8. **Construction**: The construction of the wall shall be of the highest quality and shall complement the existing stone walls along Massachusetts Avenue in front and across from Hildreth Elementary School. The materials shall be complementary with the materials

- used in the new Hildreth Elementary School and the historic nature of the district. The wall shall be a double wythe wall, the center cavity filled with concrete. As appropriate to the design, the stone shall be mortared together and the joints shall be recessed. It is required that the stone be laid on its natural bed plane in a random tight-fitted dry combination, forming a mortar-free appearance to mimic sections across the street. The wall shall be built structurally sound and durable for heavy pedestrian use, support of the granite capping and longevity. The completed stonework shall be plumb and straight creating a clean smooth plane. The width of the stone wall element shall be 22 inches so when the capstone is applied, it shall overhang the stone work on each side by one inch.
- 9. Prevailing Wages: Prevailing wages as determined by the Department of Labor and Industries under the provisions of Massachusetts General Law c. 149, s.26 apply to this contract. OSHA 10 certification to be submitted with bid and is required for any worker performing work on Town property. Full compliance with Federal, State and Municipal Wage Laws is required of all work done for the Town of Harvard. Minimum Wage Rates as determined by the Commissioner of Department of Labor and Industries under the provision of the Massachusetts General Laws, Chapter 149, Section 26 to 27D, as amended, apply to this project. It is the responsibility of the contractor, before bid opening, to request, if necessary, any additional information on Minimum Wage Rates for those trades people who may be employed for the proposed work under this contract. Wage Rates dated 08/29/2022 shall be provided in the bid specification and are applicable to this project. Contractors shall be required to comply with all applicable Massachusetts General Law Chapter 149, and all other applicable Massachusetts General Laws.
- 10. Clean-up: The contractor shall at all times keep the work area free of accumulation of waste materials or rubbish and at the end of each day, clean the site and leave it in a presentable condition. The contractor shall prevent the spread of trash and debris to adjacent areas. At the completion of the work, all debris and excess construction materials shall be removed from the site by the contractor and disposed of in accordance with local, state and federal law.
- 11. Voluntary Pre-Bid Meeting/Walk-through: A voluntary Pre-Bid meeting/walk-through will be held on Wednesday, September 21, 2022 at 1:00 pm at the Hildreth Elementary School/Harvard Public Schools Central Offices, 27A Massachusetts Avenue, Harvard, MA 01451. The meeting will start outside the Central Offices and proceed to walk through the project area outside the Hildreth Elementary School.
- 12. Additive Alternate Item 1: Two-foot metal fence atop stone wall. Please provide separate pricing for installing metal fencing (not chain-link) approximately 2 feet high) that would run atop the entire length of the wall. The fencing should be metal (not chain-link) with minimal sight lines but with stiles spaced no wider than 7" apart. The total height of the stonewall with fencing atop shall not exceed a total height from the ground of 4 feet.