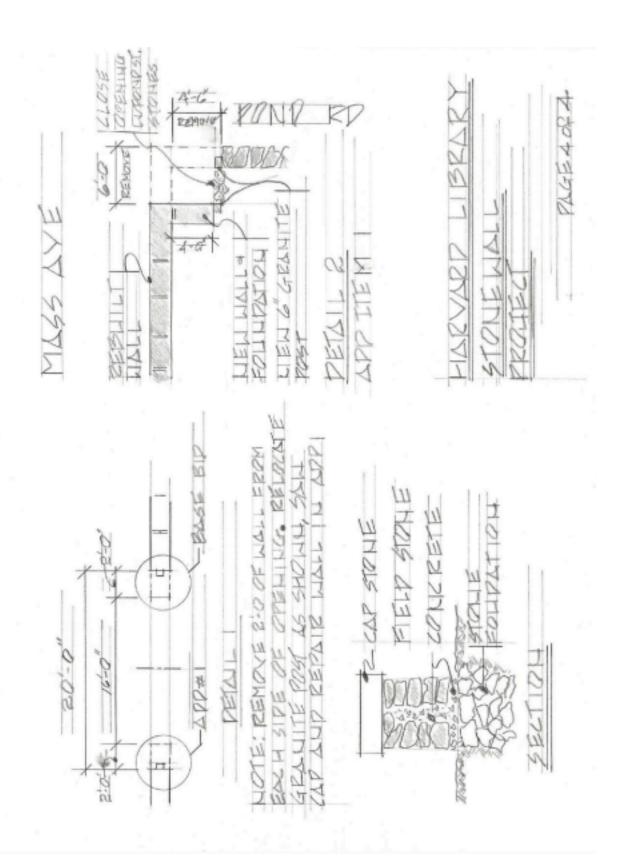

# Project Specification for the Hildreth Elementary Stonewall Project

1. Base Bid Scope: The scope of this project is to design and build an approximately 290 linear feet stonewall to complement the wall located across the street (in front of the Town of Harvard's Public Library) along Massachusetts Avenue in Harvard, MA. The wall shall be a two wythe wall made with stone or an appropriate natural stone-like material with a Chelmsford Gray granite (or appropriate alternative) cap. The wall should extend north from the Hildreth Elementary School's south exit (across from Pond Road) along Massachusetts Avenue to just before the Massachusetts Avenue crosswalk from the Harvard Public School Library to the Hildreth Elementary School. Here the stonewall will turn right following the existing walking path leading to the school ending approximately 20 feet from the corner/turn.

Parallel to and inside the wall, an asphalt walkway, compliant with all federal, state, and local codes, shall be constructed from the sidewalk along the south exit of the school property, connecting to the existing walkway leading to the school from the crosswalk between the Harvard Public Library and the Hildreth Elementary School. The walkway shall be parallel to the wall, directly inside the field, and will connect to the existing walkway leading to the school from the crosswalk between the Harvard Public Library and the Hildreth Elementary School. Three or four trees may need to be moved in order to build the walkway.

The contractor shall provide all labor, materials, and equipment necessary for the completion of the work.

- 2. Location: The Hildreth Elementary School, 27 Massachusetts Ave, (Route 111), Harvard, MA.
- 3. **Dimensions**: The long section of the wall along Massachusetts Avenue measures approximately 290 feet and would then turn 90 degrees towards the Hildreth Elementary School and extend an additional 20 feet. The stone sections are to be 22 inches wide by 2 feet high. The site runs uphill from the elementary school crosswalk (across Massachusetts Avenue) to Pond Road. The top of the wall shall follow the general contour of the existing grade, such that the top of the wall follows a straight line from the bottom of the hill to the top of the hill and the height of the wall is uniform.
- 4. **Design:** The stonewall should complement the existing stonewall across Massachusetts Avenue as well as the design and materials used in the new Hildreth Elementary School. The design and materials must also be compatible with the historic character of downtown Harvard, MA.
- 5. **Materials**: All stone used shall be aged/weathered native New England fieldstone or other appropriate natural or natural stone-like materials.
- 6. **Capstone**: The capstone shall be 4 inches by 24 inches by 4 feet maximum length sections, with a thermal top finish, split two sides, and a sawn bottom. Preference is for Chelmsford Gray granite or a similar acceptable alternative to be used.
- 7. **Mortar and concrete**: As necessary, the mortar shall Type S Sakrete and the concrete shall be Sakrete standard mix.
- 8. **Construction**: The construction of the wall shall be of the highest quality and shall complement the existing stone walls along Massachusetts Avenue in front and across from Hildreth Elementary School. The materials shall be complementary with the materials

- used in the new Hildreth Elementary School and the historic nature of the district. The wall shall be a double wythe wall, the center cavity filled with concrete. As appropriate to the design, the stone shall be mortared together and the joints shall be recessed. It is required that the stone be laid on its natural bed plane in a random tight-fitted dry combination, forming a mortar-free appearance to mimic sections across the street. The wall shall be built structurally sound and durable for heavy pedestrian use, support of the granite capping and longevity. The completed stonework shall be plumb and straight creating a clean smooth plane. The width of the stone wall element shall be 22 inches so when the capstone is applied, it shall overhang the stone work on each side by one inch.
- 9. Prevailing Wages: Prevailing wages as determined by the Department of Labor and Industries under the provisions of Massachusetts General Law c. 149, s.26 apply to this contract. OSHA 10 certification to be submitted with bid and is required for any worker performing work on Town property. Full compliance with Federal, State and Municipal Wage Laws is required of all work done for the Town of Harvard. Minimum Wage Rates as determined by the Commissioner of Department of Labor and Industries under the provision of the Massachusetts General Laws, Chapter 149, Section 26 to 27D, as amended, apply to this project. It is the responsibility of the contractor, before bid opening, to request, if necessary, any additional information on Minimum Wage Rates for those trades people who may be employed for the proposed work under this contract. Wage Rates dated 08/29/2022 shall be provided in the bid specification and are applicable to this project. Contractors shall be required to comply with all applicable Massachusetts General Law Chapter 149, and all other applicable Massachusetts General Laws.
- 10. Clean-up: The contractor shall at all times keep the work area free of accumulation of waste materials or rubbish and at the end of each day, clean the site and leave it in a presentable condition. The contractor shall prevent the spread of trash and debris to adjacent areas. At the completion of the work, all debris and excess construction materials shall be removed from the site by the contractor and disposed of in accordance with local, state and federal law.
- 11. Voluntary Pre-Bid Meeting/Walk-through: A voluntary Pre-Bid meeting/walk-through will be held on Wednesday, September 21, 2022 at 1:00 pm at the Hildreth Elementary School/Harvard Public Schools Central Offices, 27A Massachusetts Avenue, Harvard, MA 01451. The meeting will start outside the Central Offices and proceed to walk through the project area outside the Hildreth Elementary School.
- 12. Additive Alternate Item 1: Two-foot metal fence atop stone wall. Please provide separate pricing for installing metal fencing (not chain-link) approximately 2 feet high) that would run atop the entire length of the wall. The fencing should be metal (not chain-link) with minimal sight lines but with stiles spaced no wider than 7" apart. The total height of the stonewall with fencing atop shall not exceed a total height from the ground of 4 feet.