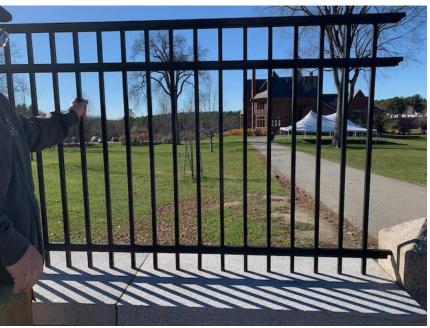

# **APPLICATION FOR CERTIFICATE**

Please read attached instructions and contact a member of the Harvard Historical Commission before you complete this form.

| CERTIFICATE OF: x                                                | ☐ APPROPRIATENESS ☐ NON-APPLICABILITY ☐ HARDSHIP                                                                                                                                                                                                                  |
|------------------------------------------------------------------|-------------------------------------------------------------------------------------------------------------------------------------------------------------------------------------------------------------------------------------------------------------------|
| CONTACT INFORMATION                                              |                                                                                                                                                                                                                                                                   |
| Property Address                                                 | 27 Massachusetts Avenue                                                                                                                                                                                                                                           |
| Property Owner<br>Name                                           | Town of Harvard                                                                                                                                                                                                                                                   |
| Applicant Name                                                   | SusanMary Redinger                                                                                                                                                                                                                                                |
| Applicant Address                                                | n/a                                                                                                                                                                                                                                                               |
| Telephone                                                        | (978)503-8917                                                                                                                                                                                                                                                     |
| E-Mail Address                                                   | smredinger@psharvard.org                                                                                                                                                                                                                                          |
| of the main field lo<br>description of the<br>foot metal fence o | stone wall, matching that across the street along the western edge ocated on the HES site. Please see the attached RFP and bid for a wall. The proposed wall will include a 2-foot stone wall with a 4-on top.  (Please check off the listed items when attached) |
| Site Plan (showing change                                        |                                                                                                                                                                                                                                                                   |
| Photos taken from street                                         | Building material samples                                                                                                                                                                                                                                         |
| Photos of areas to be wor                                        | ked                                                                                                                                                                                                                                                               |
| APPLICANT SIGNATURE (                                            | Sign to submit application) DATE 10/22/22                                                                                                                                                                                                                         |
| SwamMany Redigon                                                 | 10/22/22                                                                                                                                                                                                                                                          |

Note: This Q&A provides highlights of the HHC process in general. For added details, please refer to the Harvard Bylaw and the HHC Design Guidelines on the HHC website.

Form: HHC Application 5-1-2019

The proposed fence would include a 2-foot stone wall with a 4-foot metal railing. The metal is a powder coated aluminum in black — matching the grill over the window on the building.

- used in the new Hildreth Elementary School and the historic nature of the district. The wall shall be a double wythe wall, the center cavity filled with concrete. As appropriate to the design, the stone shall be mortared together and the joints shall be recessed. It is required that the stone be laid on its natural bed plane in a random tight-fitted dry combination, forming a mortar-free appearance to mimic sections across the street. The wall shall be built structurally sound and durable for heavy pedestrian use, support of the granite capping and longevity. The completed stonework shall be plumb and straight creating a clean smooth plane. The width of the stone wall element shall be 22 inches so when the capstone is applied, it shall overhang the stone work on each side by one inch.
- 9. Prevailing Wages: Prevailing wages as determined by the Department of Labor and Industries under the provisions of Massachusetts General Law c. 149, s.26 apply to this contract. OSHA 10 certification to be submitted with bid and is required for any worker performing work on Town property. Full compliance with Federal, State and Municipal Wage Laws is required of all work done for the Town of Harvard. Minimum Wage Rates as determined by the Commissioner of Department of Labor and Industries under the provision of the Massachusetts General Laws, Chapter 149, Section 26 to 27D, as amended, apply to this project. It is the responsibility of the contractor, before bid opening, to request, if necessary, any additional information on Minimum Wage Rates for those trades people who may be employed for the proposed work under this contract. Wage Rates dated 08/29/2022 shall be provided in the bid specification and are applicable to this project. Contractors shall be required to comply with all applicable Massachusetts General Law Chapter 149, and all other applicable Massachusetts General Laws.
- 10. Clean-up: The contractor shall at all times keep the work area free of accumulation of waste materials or rubbish and at the end of each day, clean the site and leave it in a presentable condition. The contractor shall prevent the spread of trash and debris to adjacent areas. At the completion of the work, all debris and excess construction materials shall be removed from the site by the contractor and disposed of in accordance with local, state and federal law.
- 11. Voluntary Pre-Bid Meeting/Walk-through: A voluntary Pre-Bid meeting/walk-through will be held on Wednesday, September 21, 2022 at 1:00 pm at the Hildreth Elementary School/Harvard Public Schools Central Offices, 27A Massachusetts Avenue, Harvard, MA 01451. The meeting will start outside the Central Offices and proceed to walk through the project area outside the Hildreth Elementary School.
- 12. Additive Alternate Item 1: Two-foot metal fence atop stone wall. Please provide separate pricing for installing metal fencing (not chain-link) approximately 2 feet high) that would run atop the entire length of the wall. The fencing should be metal (not chain-link) with minimal sight lines but with stiles spaced no wider than 7" apart. The total height of the stonewall with fencing atop shall not exceed a total height from the ground of 4 feet.