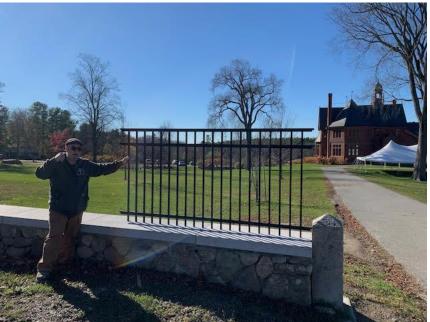

# **APPLICATION FOR CERTIFICATE**

Please read attached instructions and contact a member of the Harvard Historical Commission before you complete this form.

| CERTIFICATE OF: x                                                | ☐ APPROPRIATENESS ☐ NON-APPLICABILITY ☐ HARDSHIP                                                                                                                                                                                                                  |
|------------------------------------------------------------------|-------------------------------------------------------------------------------------------------------------------------------------------------------------------------------------------------------------------------------------------------------------------|
| CONTACT INFORMATION                                              |                                                                                                                                                                                                                                                                   |
| Property Address                                                 | 27 Massachusetts Avenue                                                                                                                                                                                                                                           |
| Property Owner<br>Name                                           | Town of Harvard                                                                                                                                                                                                                                                   |
| Applicant Name                                                   | SusanMary Redinger                                                                                                                                                                                                                                                |
| Applicant Address                                                | n/a                                                                                                                                                                                                                                                               |
| Telephone                                                        | (978)503-8917                                                                                                                                                                                                                                                     |
| E-Mail Address                                                   | smredinger@psharvard.org                                                                                                                                                                                                                                          |
| of the main field lo<br>description of the<br>foot metal fence o | stone wall, matching that across the street along the western edge ocated on the HES site. Please see the attached RFP and bid for a wall. The proposed wall will include a 2-foot stone wall with a 4-on top.  (Please check off the listed items when attached) |
| Site Plan (showing change                                        |                                                                                                                                                                                                                                                                   |
| Photos taken from street                                         | Building material samples                                                                                                                                                                                                                                         |
| Photos of areas to be wor                                        | ked                                                                                                                                                                                                                                                               |
| APPLICANT SIGNATURE (                                            | Sign to submit application) DATE 10/22/22                                                                                                                                                                                                                         |
| SwamMany Redigon                                                 | 10/22/22                                                                                                                                                                                                                                                          |

Note: This Q&A provides highlights of the HHC process in general. For added details, please refer to the Harvard Bylaw and the HHC Design Guidelines on the HHC website.

Form: HHC Application 5-1-2019

The proposed fence would include a 2-foot stone wall with a 4-foot metal railing. The metal is a powder coated aluminum in black — matching the grill over the window on the building.

- used in the new Hildreth Elementary School and the historic nature of the district. The wall shall be a double wythe wall, the center cavity filled with concrete. As appropriate to the design, the stone shall be mortared together and the joints shall be recessed. It is required that the stone be laid on its natural bed plane in a random tight-fitted dry combination, forming a mortar-free appearance to mimic sections across the street. The wall shall be built structurally sound and durable for heavy pedestrian use, support of the granite capping and longevity. The completed stonework shall be plumb and straight creating a clean smooth plane. The width of the stone wall element shall be 22 inches so when the capstone is applied, it shall overhang the stone work on each side by one inch.
- 9. Prevailing Wages: Prevailing wages as determined by the Department of Labor and Industries under the provisions of Massachusetts General Law c. 149, s.26 apply to this contract. OSHA 10 certification to be submitted with bid and is required for any worker performing work on Town property. Full compliance with Federal, State and Municipal Wage Laws is required of all work done for the Town of Harvard. Minimum Wage Rates as determined by the Commissioner of Department of Labor and Industries under the provision of the Massachusetts General Laws, Chapter 149, Section 26 to 27D, as amended, apply to this project. It is the responsibility of the contractor, before bid opening, to request, if necessary, any additional information on Minimum Wage Rates for those trades people who may be employed for the proposed work under this contract. Wage Rates dated 08/29/2022 shall be provided in the bid specification and are applicable to this project. Contractors shall be required to comply with all applicable Massachusetts General Law Chapter 149, and all other applicable Massachusetts General Laws.
- 10. Clean-up: The contractor shall at all times keep the work area free of accumulation of waste materials or rubbish and at the end of each day, clean the site and leave it in a presentable condition. The contractor shall prevent the spread of trash and debris to adjacent areas. At the completion of the work, all debris and excess construction materials shall be removed from the site by the contractor and disposed of in accordance with local, state and federal law.
- 11. Voluntary Pre-Bid Meeting/Walk-through: A voluntary Pre-Bid meeting/walk-through will be held on Wednesday, September 21, 2022 at 1:00 pm at the Hildreth Elementary School/Harvard Public Schools Central Offices, 27A Massachusetts Avenue, Harvard, MA 01451. The meeting will start outside the Central Offices and proceed to walk through the project area outside the Hildreth Elementary School.
- 12. Additive Alternate Item 1: Two-foot metal fence atop stone wall. Please provide separate pricing for installing metal fencing (not chain-link) approximately 2 feet high) that would run atop the entire length of the wall. The fencing should be metal (not chain-link) with minimal sight lines but with stiles spaced no wider than 7" apart. The total height of the stonewall with fencing atop shall not exceed a total height from the ground of 4 feet.