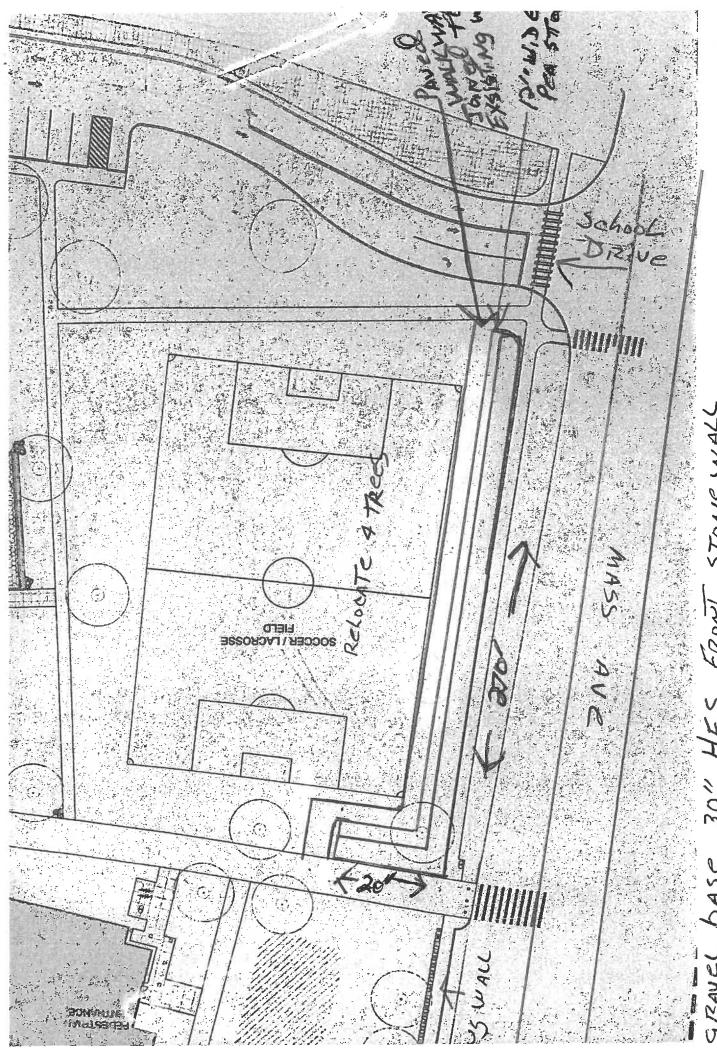

# **APPLICATION FOR CERTIFICATE**

Please read attached instructions and contact a member of the Harvard Historical Commission before you complete this form.

| CERTIFICATE OF: x                                                | ☐ APPROPRIATENESS ☐ NON-APPLICABILITY ☐ HARDSHIP                                                                                                                                                                                                                  |
|------------------------------------------------------------------|-------------------------------------------------------------------------------------------------------------------------------------------------------------------------------------------------------------------------------------------------------------------|
| CONTACT INFORMATION                                              |                                                                                                                                                                                                                                                                   |
| Property Address                                                 | 27 Massachusetts Avenue                                                                                                                                                                                                                                           |
| Property Owner<br>Name                                           | Town of Harvard                                                                                                                                                                                                                                                   |
| Applicant Name                                                   | SusanMary Redinger                                                                                                                                                                                                                                                |
| Applicant Address                                                | n/a                                                                                                                                                                                                                                                               |
| Telephone                                                        | (978)503-8917                                                                                                                                                                                                                                                     |
| E-Mail Address                                                   | smredinger@psharvard.org                                                                                                                                                                                                                                          |
| of the main field lo<br>description of the<br>foot metal fence o | stone wall, matching that across the street along the western edge ocated on the HES site. Please see the attached RFP and bid for a wall. The proposed wall will include a 2-foot stone wall with a 4-on top.  (Please check off the listed items when attached) |
| Site Plan (showing change                                        |                                                                                                                                                                                                                                                                   |
| Photos taken from street                                         | Building material samples                                                                                                                                                                                                                                         |
| Photos of areas to be wor                                        | ked                                                                                                                                                                                                                                                               |
| APPLICANT SIGNATURE (                                            | Sign to submit application) DATE 10/22/22                                                                                                                                                                                                                         |
| SwamMany Redigon                                                 | 10/22/22                                                                                                                                                                                                                                                          |

# Project Specification for the Hildreth Elementary Stonewall Project

1. Base Bid Scope: The scope of this project is to design and build an approximately 290 linear feet stonewall to complement the wall located across the street (in front of the Town of Harvard's Public Library) along Massachusetts Avenue in Harvard, MA. The wall shall be a two wythe wall made with stone or an appropriate natural stone-like material with a Chelmsford Gray granite (or appropriate alternative) cap. The wall should extend north from the Hildreth Elementary School's south exit (across from Pond Road) along Massachusetts Avenue to just before the Massachusetts Avenue crosswalk from the Harvard Public School Library to the Hildreth Elementary School. Here the stonewall will turn right following the existing walking path leading to the school ending approximately 20 feet from the corner/turn.

Parallel to and inside the wall, an asphalt walkway, compliant with all federal, state, and local codes, shall be constructed from the sidewalk along the south exit of the school property, connecting to the existing walkway leading to the school from the crosswalk between the Harvard Public Library and the Hildreth Elementary School. The walkway shall be parallel to the wall, directly inside the field, and will connect to the existing walkway leading to the school from the crosswalk between the Harvard Public Library and the Hildreth Elementary School. Three or four trees may need to be moved in order to build the walkway.

The contractor shall provide all labor, materials, and equipment necessary for the completion of the work.

- 2. Location: The Hildreth Elementary School, 27 Massachusetts Ave, (Route 111), Harvard, MA.
- 3. **Dimensions**: The long section of the wall along Massachusetts Avenue measures approximately 290 feet and would then turn 90 degrees towards the Hildreth Elementary School and extend an additional 20 feet. The stone sections are to be 22 inches wide by 2 feet high. The site runs uphill from the elementary school crosswalk (across Massachusetts Avenue) to Pond Road. The top of the wall shall follow the general contour of the existing grade, such that the top of the wall follows a straight line from the bottom of the hill to the top of the hill and the height of the wall is uniform.
- 4. **Design:** The stonewall should complement the existing stonewall across Massachusetts Avenue as well as the design and materials used in the new Hildreth Elementary School. The design and materials must also be compatible with the historic character of downtown Harvard, MA.
- 5. **Materials**: All stone used shall be aged/weathered native New England fieldstone or other appropriate natural or natural stone-like materials.
- 6. **Capstone**: The capstone shall be 4 inches by 24 inches by 4 feet maximum length sections, with a thermal top finish, split two sides, and a sawn bottom. Preference is for Chelmsford Gray granite or a similar acceptable alternative to be used.
- 7. **Mortar and concrete**: As necessary, the mortar shall Type S Sakrete and the concrete shall be Sakrete standard mix.
- 8. **Construction**: The construction of the wall shall be of the highest quality and shall complement the existing stone walls along Massachusetts Avenue in front and across from Hildreth Elementary School. The materials shall be complementary with the materials

- used in the new Hildreth Elementary School and the historic nature of the district. The wall shall be a double wythe wall, the center cavity filled with concrete. As appropriate to the design, the stone shall be mortared together and the joints shall be recessed. It is required that the stone be laid on its natural bed plane in a random tight-fitted dry combination, forming a mortar-free appearance to mimic sections across the street. The wall shall be built structurally sound and durable for heavy pedestrian use, support of the granite capping and longevity. The completed stonework shall be plumb and straight creating a clean smooth plane. The width of the stone wall element shall be 22 inches so when the capstone is applied, it shall overhang the stone work on each side by one inch.
- 9. Prevailing Wages: Prevailing wages as determined by the Department of Labor and Industries under the provisions of Massachusetts General Law c. 149, s.26 apply to this contract. OSHA 10 certification to be submitted with bid and is required for any worker performing work on Town property. Full compliance with Federal, State and Municipal Wage Laws is required of all work done for the Town of Harvard. Minimum Wage Rates as determined by the Commissioner of Department of Labor and Industries under the provision of the Massachusetts General Laws, Chapter 149, Section 26 to 27D, as amended, apply to this project. It is the responsibility of the contractor, before bid opening, to request, if necessary, any additional information on Minimum Wage Rates for those trades people who may be employed for the proposed work under this contract. Wage Rates dated 08/29/2022 shall be provided in the bid specification and are applicable to this project. Contractors shall be required to comply with all applicable Massachusetts General Law Chapter 149, and all other applicable Massachusetts General Laws.
- 10. Clean-up: The contractor shall at all times keep the work area free of accumulation of waste materials or rubbish and at the end of each day, clean the site and leave it in a presentable condition. The contractor shall prevent the spread of trash and debris to adjacent areas. At the completion of the work, all debris and excess construction materials shall be removed from the site by the contractor and disposed of in accordance with local, state and federal law.
- 11. Voluntary Pre-Bid Meeting/Walk-through: A voluntary Pre-Bid meeting/walk-through will be held on Wednesday, September 21, 2022 at 1:00 pm at the Hildreth Elementary School/Harvard Public Schools Central Offices, 27A Massachusetts Avenue, Harvard, MA 01451. The meeting will start outside the Central Offices and proceed to walk through the project area outside the Hildreth Elementary School.
- 12. Additive Alternate Item 1: Two-foot metal fence atop stone wall. Please provide separate pricing for installing metal fencing (not chain-link) approximately 2 feet high) that would run atop the entire length of the wall. The fencing should be metal (not chain-link) with minimal sight lines but with stiles spaced no wider than 7" apart. The total height of the stonewall with fencing atop shall not exceed a total height from the ground of 4 feet.