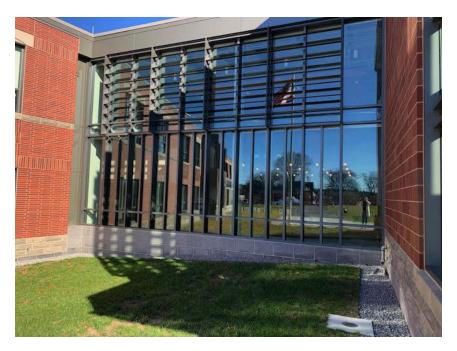

# **APPLICATION FOR CERTIFICATE**

Please read attached instructions and contact a member of the Harvard Historical Commission before you complete this form.

| CERTIFICATE OF: x                                                | ☐ APPROPRIATENESS ☐ NON-APPLICABILITY ☐ HARDSHIP                                                                                                                                                                                                                  |
|------------------------------------------------------------------|-------------------------------------------------------------------------------------------------------------------------------------------------------------------------------------------------------------------------------------------------------------------|
| CONTACT INFORMATION                                              |                                                                                                                                                                                                                                                                   |
| Property Address                                                 | 27 Massachusetts Avenue                                                                                                                                                                                                                                           |
| Property Owner<br>Name                                           | Town of Harvard                                                                                                                                                                                                                                                   |
| Applicant Name                                                   | SusanMary Redinger                                                                                                                                                                                                                                                |
| Applicant Address                                                | n/a                                                                                                                                                                                                                                                               |
| Telephone                                                        | (978)503-8917                                                                                                                                                                                                                                                     |
| E-Mail Address                                                   | smredinger@psharvard.org                                                                                                                                                                                                                                          |
| of the main field lo<br>description of the<br>foot metal fence o | stone wall, matching that across the street along the western edge ocated on the HES site. Please see the attached RFP and bid for a wall. The proposed wall will include a 2-foot stone wall with a 4-on top.  (Please check off the listed items when attached) |
| Site Plan (showing change                                        |                                                                                                                                                                                                                                                                   |
| Photos taken from street                                         | Building material samples                                                                                                                                                                                                                                         |
| Photos of areas to be wor                                        | ked                                                                                                                                                                                                                                                               |
| APPLICANT SIGNATURE (                                            | Sign to submit application) DATE 10/22/22                                                                                                                                                                                                                         |
| SwamMany Redigon                                                 | 10/22/22                                                                                                                                                                                                                                                          |

Note: This Q&A provides highlights of the HHC process in general. For added details, please refer to the Harvard Bylaw and the HHC Design Guidelines on the HHC website.

Form: HHC Application 5-1-2019

The proposed fence would include a 2-foot stone wall with a 4-foot metal railing. The metal is a powder coated aluminum in black — matching the grill over the window on the building.

- used in the new Hildreth Elementary School and the historic nature of the district. The wall shall be a double wythe wall, the center cavity filled with concrete. As appropriate to the design, the stone shall be mortared together and the joints shall be recessed. It is required that the stone be laid on its natural bed plane in a random tight-fitted dry combination, forming a mortar-free appearance to mimic sections across the street. The wall shall be built structurally sound and durable for heavy pedestrian use, support of the granite capping and longevity. The completed stonework shall be plumb and straight creating a clean smooth plane. The width of the stone wall element shall be 22 inches so when the capstone is applied, it shall overhang the stone work on each side by one inch.
- 9. Prevailing Wages: Prevailing wages as determined by the Department of Labor and Industries under the provisions of Massachusetts General Law c. 149, s.26 apply to this contract. OSHA 10 certification to be submitted with bid and is required for any worker performing work on Town property. Full compliance with Federal, State and Municipal Wage Laws is required of all work done for the Town of Harvard. Minimum Wage Rates as determined by the Commissioner of Department of Labor and Industries under the provision of the Massachusetts General Laws, Chapter 149, Section 26 to 27D, as amended, apply to this project. It is the responsibility of the contractor, before bid opening, to request, if necessary, any additional information on Minimum Wage Rates for those trades people who may be employed for the proposed work under this contract. Wage Rates dated 08/29/2022 shall be provided in the bid specification and are applicable to this project. Contractors shall be required to comply with all applicable Massachusetts General Law Chapter 149, and all other applicable Massachusetts General Laws.
- 10. Clean-up: The contractor shall at all times keep the work area free of accumulation of waste materials or rubbish and at the end of each day, clean the site and leave it in a presentable condition. The contractor shall prevent the spread of trash and debris to adjacent areas. At the completion of the work, all debris and excess construction materials shall be removed from the site by the contractor and disposed of in accordance with local, state and federal law.
- 11. Voluntary Pre-Bid Meeting/Walk-through: A voluntary Pre-Bid meeting/walk-through will be held on Wednesday, September 21, 2022 at 1:00 pm at the Hildreth Elementary School/Harvard Public Schools Central Offices, 27A Massachusetts Avenue, Harvard, MA 01451. The meeting will start outside the Central Offices and proceed to walk through the project area outside the Hildreth Elementary School.
- 12. Additive Alternate Item 1: Two-foot metal fence atop stone wall. Please provide separate pricing for installing metal fencing (not chain-link) approximately 2 feet high) that would run atop the entire length of the wall. The fencing should be metal (not chain-link) with minimal sight lines but with stiles spaced no wider than 7" apart. The total height of the stonewall with fencing atop shall not exceed a total height from the ground of 4 feet.