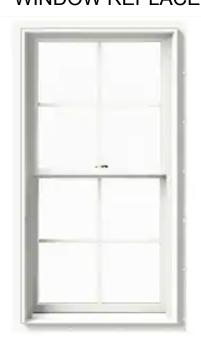

### WINDOW REPLACEMENT

➤ White pane, two over two

➤ Material: wood

➤ Height: 45"

➤ Width: 30"