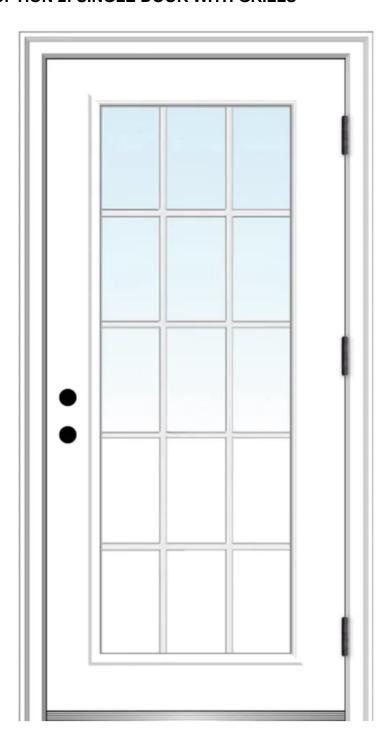

#### **OPTION 2: SINGLE DOOR WITH GRILLS**

→ Color: White
 → Swing/Hinge:
 Undetermined
 → Material: Wood

→ Height:→ Width: