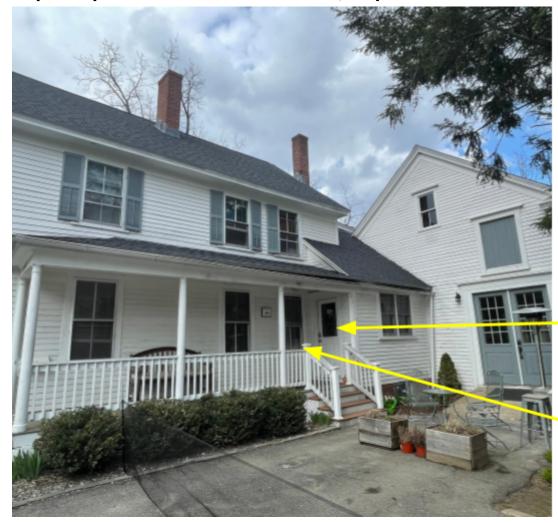

# 3. Replace porch door with a window, Replace window with a door

Replace door with a window

Replace window with a door

> SEE CLOSE UP VIEW ON NEXT PAGE

# **CLOSE UP VIEW**

Replace door with a window

Replace window with a door