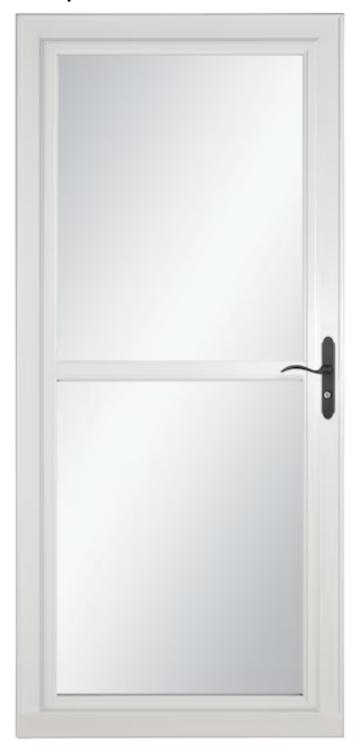

# 1. Replace broken storm door, Replace step

Replace broken storm door with white screen door and retractable screen (see below)

Replace step with granite slab

➤ See storm door on next page

> White screen door with retractable screen, using same hardware as seen in photo