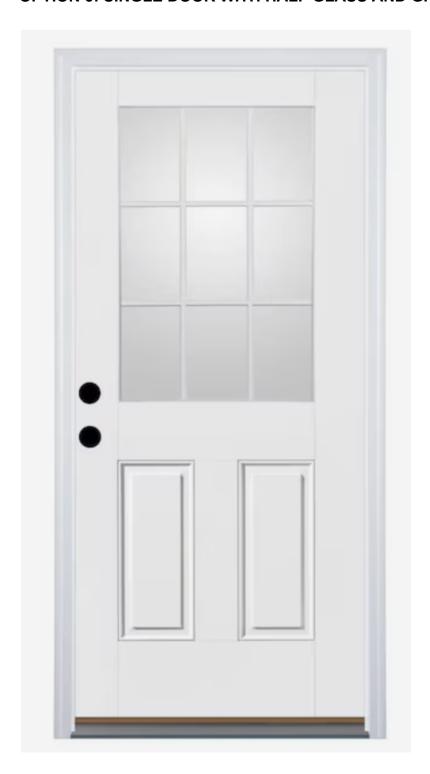

#### **OPTION 3: SINGLE DOOR WITH HALF GLASS AND GRILLS**

→ Color: White
 → Swing/Hinge:
 Undetermined
 → Material: Wood

→ Height:→ Width: