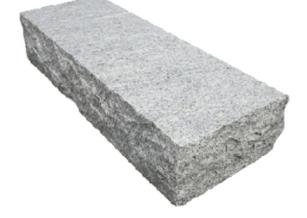

# 1. Replace broken storm door, Replace step

Replace broken storm door with white screen door and retractable screen (see below)

Replace step with granite slab

➤ See storm door on next page

> White screen door with retractable screen, using same hardware as seen in photo