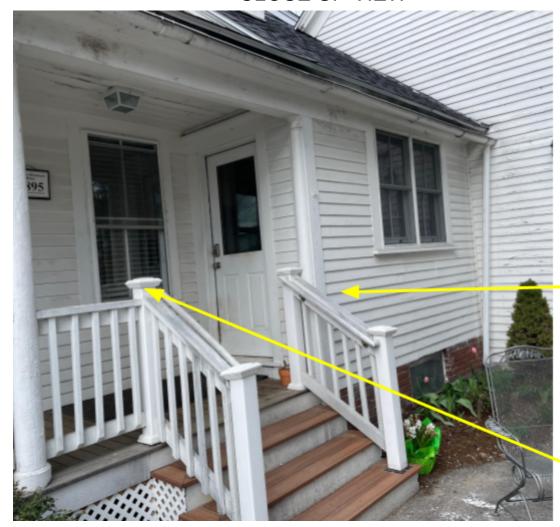

# 3. Replace porch door with a window, Replace window with a door

Replace door with a window

Replace window with a door

> SEE CLOSE UP VIEW ON NEXT PAGE

# **CLOSE UP VIEW**

Replace door with a window

Replace window with a door