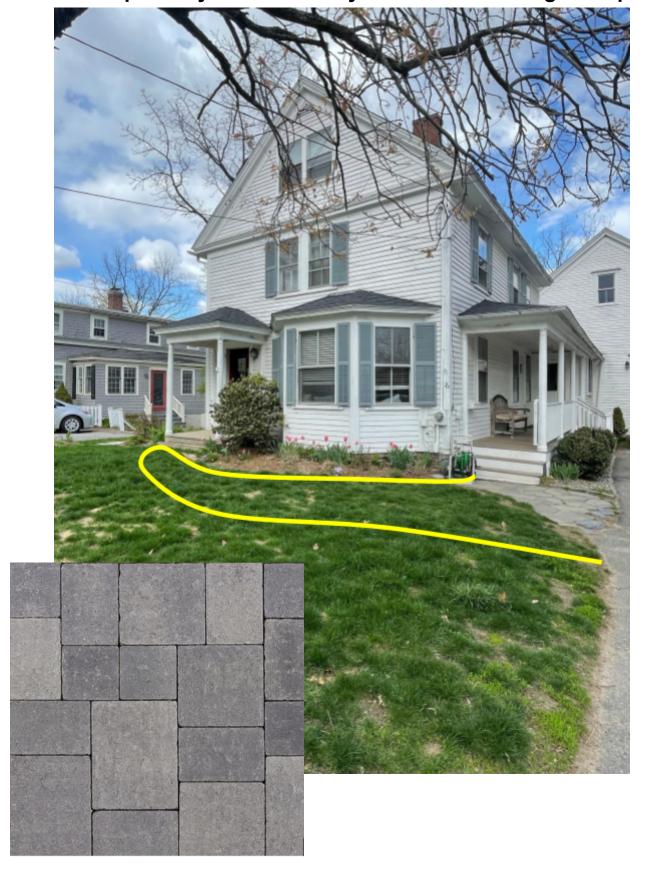

|                    | the applicant grants permission to the Commission to | review the |
| GRANT OF EXTENSION. (With the following polication at its next scheduled monthly represented in the policy of the | neeting in lieu of | holding a Special meeting.)                          |            |

# 1. Replace broken storm door, Replace step



Replace broken storm door with white screen door and retractable screen (see below)

Replace step with granite slab



➤ See storm door on next page

> White screen door with retractable screen, using same hardware as seen in photo



# 2. Create pathway from driveway to front door using slate pavers



# 3. Replace porch door with a window, Replace window with a door



Replace door with a window

Replace window with a door

> SEE CLOSE UP VIEW ON NEXT PAGE

# **CLOSE UP VIEW**



Replace door with a window

Replace window with a door

### WINDOW REPLACEMENT



➤ White pane, two over two

➤ Material: wood

➤ Height: 45"

➤ Width: 30"

#### **DOOR REPLACEMENT**

#### **OPTION 1: SLIDING DOOR WITH GRILLS**



→ Color: White→ Swing/Hinge:Undetermined

→ Material: Wood

→ Height: 7'→ Width: 6'

#### **OPTION 2: SINGLE DOOR WITH GRILLS**



→ Color: White
 → Swing/Hinge:
 Undetermined
 → Material: Wood

→ Height:→ Width:

#### **OPTION 3: SINGLE DOOR WITH HALF GLASS AND GRILLS**



→ Color: White
 → Swing/Hinge:
 Undetermined
 → Material: Wood

→ Height:→ Width: