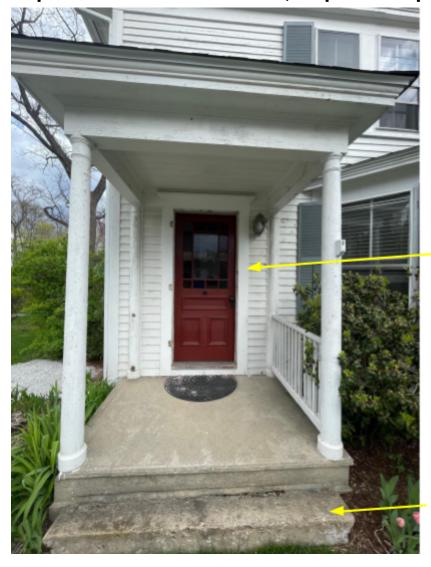

# 1. Replace broken storm door, Replace step

Replace broken storm door with white screen door and retractable screen (see below)

Replace step with granite slab

➤ See storm door on next page

> White screen door with retractable screen, using same hardware as seen in photo