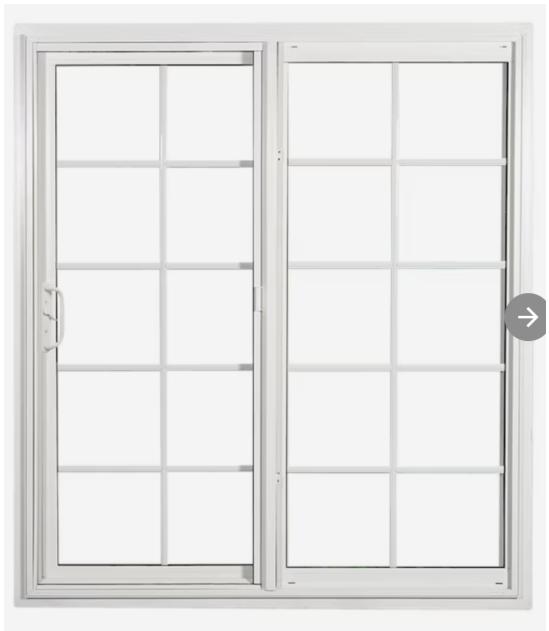

#### **DOOR REPLACEMENT**

#### **OPTION 1: SLIDING DOOR WITH GRILLS**

→ Color: White→ Swing/Hinge:Undetermined

→ Material: Wood

→ Height: 7'→ Width: 6'