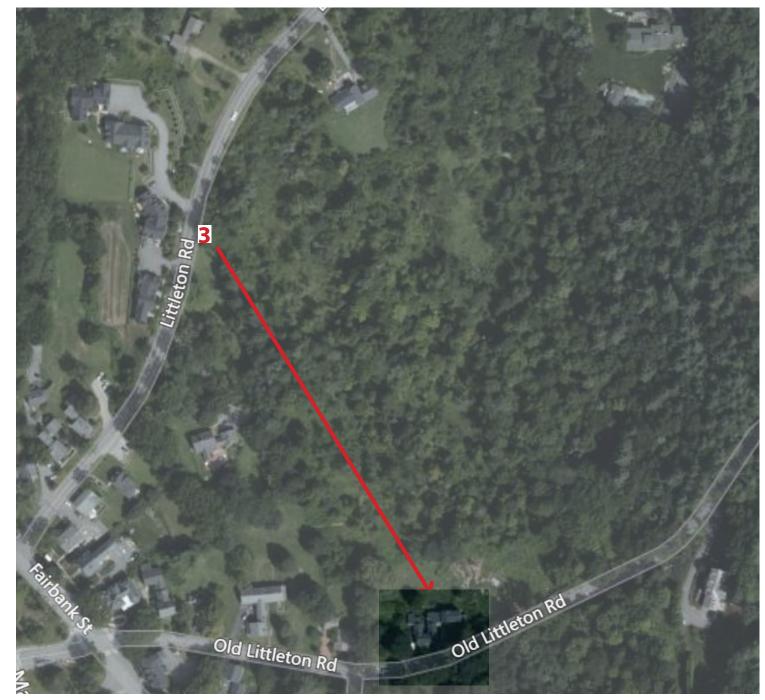

Form: HHC Application 5-1-2019

EXTENT OF WORK LIMITED TO EXISTING GREAT ROOM (IN RED)

VIEWS FROM STREET (1,2, AND 3) INCLUDE FRONT FACADE AND REAR DECK

RE ARCHITECT

15 OLD LITTLETON ROAD HARVARD, MA

MAP 3.31.21