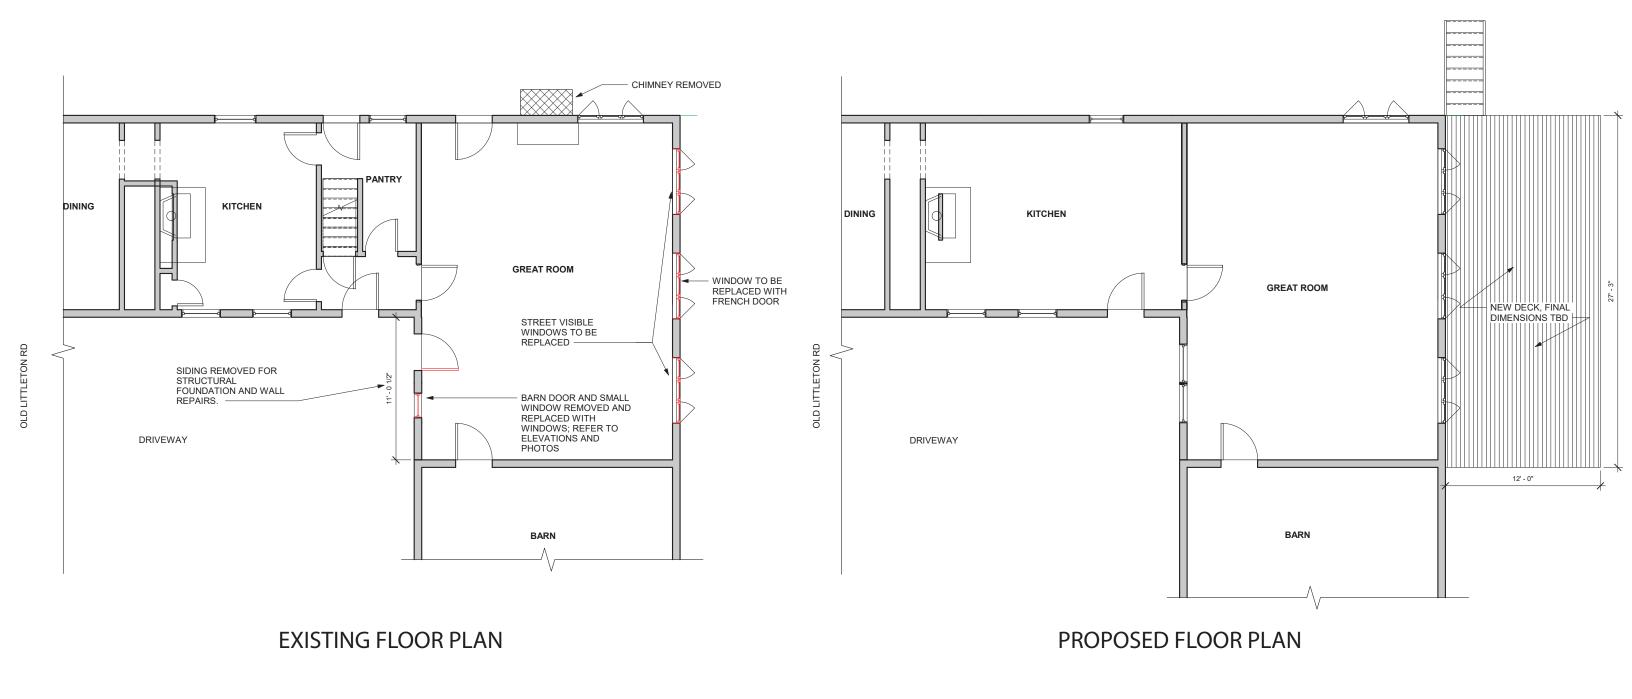

RE ARCHITECT

15 OLD LITTLETON ROAD HARVARD, MA

PLANS 3.31.21

## **BULLET POINTS 3-6:**

- 3. (YELLOW): 27'-0" x 12'-0" DECK
- 4. (PINK): NEW WINDOWS INSTALLED, NEW FRENCH DOOR INSTALLED (IN PLACE OF CENTER WINDOW)
- 5. (RED) CHIMNEY REMOVED
- 6. (BLUE) ROOF RE-PITCHED