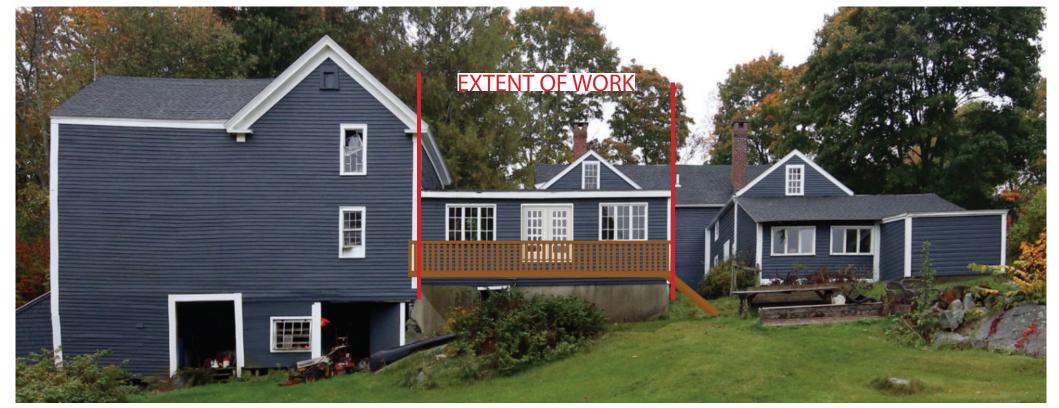

EXISTING VIEW FROM OLD LITTLETON RD HILL (VIEW 2)

PROPOSED VIEW FROM OLD LITTLETON RD HILL (VIEW 2)

THIS AREA ONLY (REFER TO BULLET POINTS 3 AND 4):

- WALL REPAIRED
- ROOF RAISED 18" ON REAR WALL
- NEW WINDOWS INSTALLED
- NEW FRENCH DOOR INSTALLED (IN PLACE OF CENTER WINDOW)
- 27'-0" x 12'-0" DECK BUILT OFF REAR OF HOME

**EXISTING REAR ELEVATION (VIEW 3)** 

PROPOSED REAR ELEVATION (VIEW 3)

THIS AREA ONLY (REFER TO BULLET POINTS 3-6):

- WALL REPAIRED
- ROOF RAISED 18" ON REAR WALL
- NEW WINDOWS INSTALLED
- NEW FRENCH DOOR INSTALLED (IN PLACE OF CENTER WINDOW)
- 27'-0" x 12'-0" DECK BUILT OFF REAR OF HOME
- CHIMNEY REMOVED

15 OLD LITTLETON ROAD HARVARD, MA

REAR OF HOUSE (3) 3.31.21

RΕ

ARCHITECT