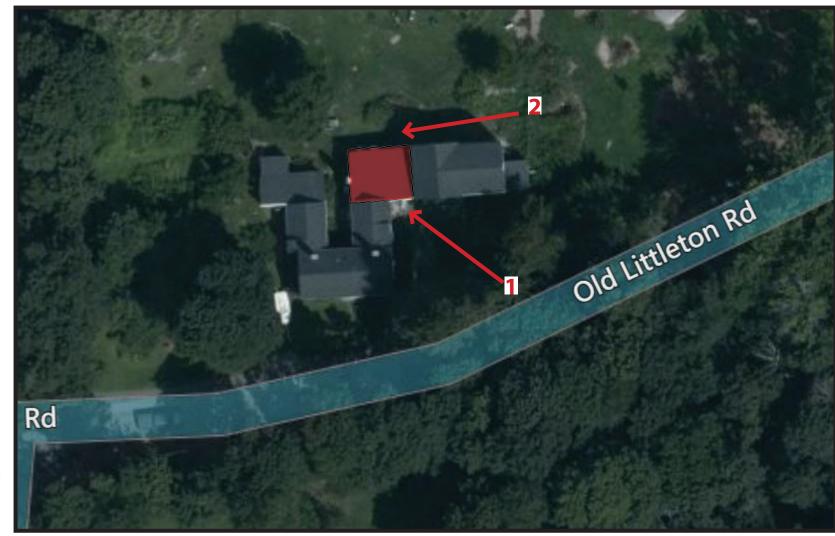

Form: HHC Application 5-1-2019

EXTENT OF WORK LIMITED TO EXISTING GREAT ROOM (IN RED)

VIEWS FROM STREET (1,2, AND 3) INCLUDE FRONT FACADE AND REAR DECK

RE ARCHITECT

15 OLD LITTLETON ROAD HARVARD, MA

MAP 3.31.21