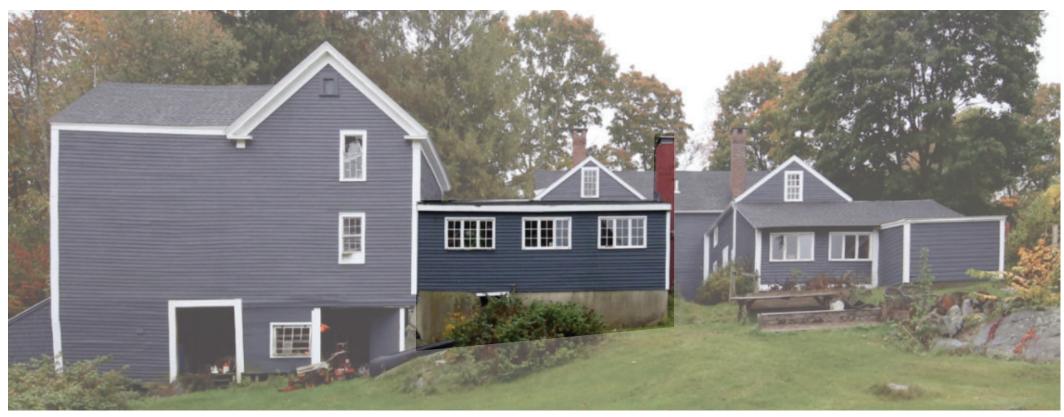

EXISTING VIEW FROM OLD LITTLETON RD HILL (VIEW 2)

PROPOSED VIEW FROM OLD LITTLETON RD HILL (VIEW 2)

THIS AREA ONLY (REFER TO BULLET POINTS 3 AND 4):

- WALL REPAIRED
- ROOF RAISED 18" ON REAR WALL
- NEW WINDOWS INSTALLED
- NEW FRENCH DOOR INSTALLED (IN PLACE OF CENTER WINDOW)
- 27'-0" x 12'-0" DECK BUILT OFF REAR OF HOME

**EXISTING REAR ELEVATION (VIEW 3)** 

PROPOSED REAR ELEVATION (VIEW 3)

THIS AREA ONLY (REFER TO BULLET POINTS 3-6):

- WALL REPAIRED
- ROOF RAISED 18" ON REAR WALL
- NEW WINDOWS INSTALLED
- NEW FRENCH DOOR INSTALLED (IN PLACE OF CENTER WINDOW)
- 27'-0" x 12'-0" DECK BUILT OFF REAR OF HOME
- CHIMNEY REMOVED

15 OLD LITTLETON ROAD HARVARD, MA

REAR OF HOUSE (3) 3.31.21

RΕ

ARCHITECT