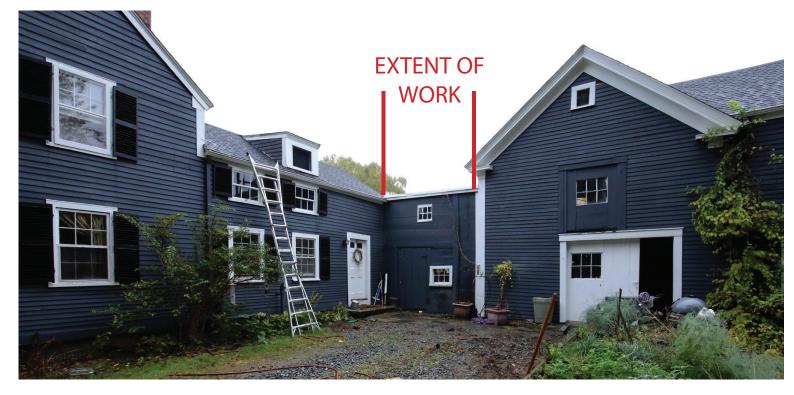

Form: HHC Application 5-1-2019

EXTENT OF WORK LIMITED TO EXISTING GREAT ROOM (IN RED)

VIEWS FROM STREET (1,2, AND 3) INCLUDE FRONT FACADE AND REAR DECK

RE ARCHITECT

15 OLD LITTLETON ROAD HARVARD, MA

MAP 3.31.21