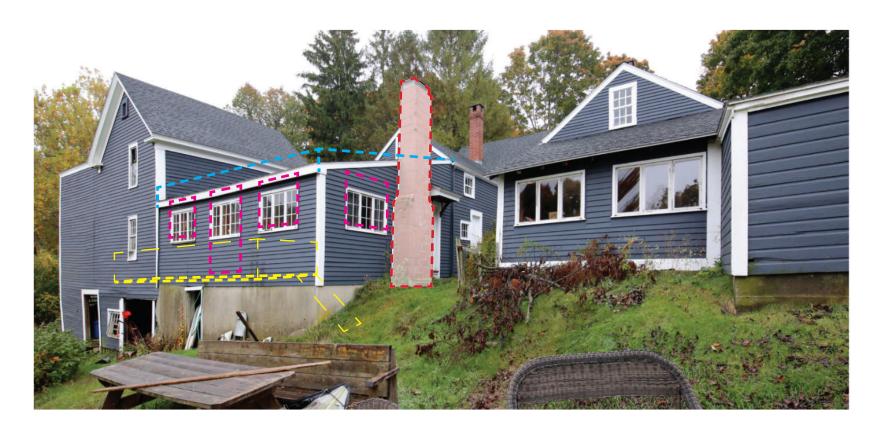

## **BULLET POINTS 3-6:**

- 3. (YELLOW): 27'-0" x 12'-0" DECK
- 4. (PINK): NEW WINDOWS INSTALLED, NEW FRENCH DOOR INSTALLED (IN PLACE OF CENTER WINDOW)
- 5. (RED) CHIMNEY REMOVED
- 6. (BLUE) ROOF RE-PITCHED

**EXISTING REAR ELEVATION (VIEW 3)** 

PROPOSED REAR ELEVATION (VIEW 3)

THIS AREA ONLY (REFER TO BULLET POINTS 3-6):

- WALL REPAIRED
- ROOF RAISED 18" ON REAR WALL
- NEW WINDOWS INSTALLED
- NEW FRENCH DOOR INSTALLED (IN PLACE OF CENTER WINDOW)
- 27'-0" x 12'-0" DECK BUILT OFF REAR OF HOME
- CHIMNEY REMOVED

15 OLD LITTLETON ROAD HARVARD, MA

REAR OF HOUSE (3) 3.31.21

RΕ

ARCHITECT