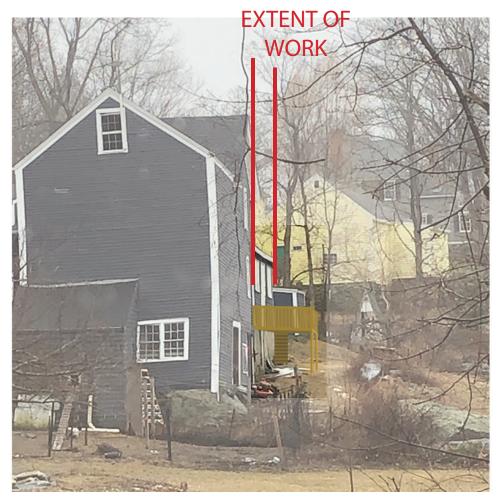

Form: HHC Application 5-1-2019

EXTENT OF WORK LIMITED TO EXISTING GREAT ROOM (IN RED)

VIEWS FROM STREET (1,2, AND 3) INCLUDE FRONT FACADE AND REAR DECK

RE ARCHITECT

15 OLD LITTLETON ROAD HARVARD, MA

MAP 3.31.21