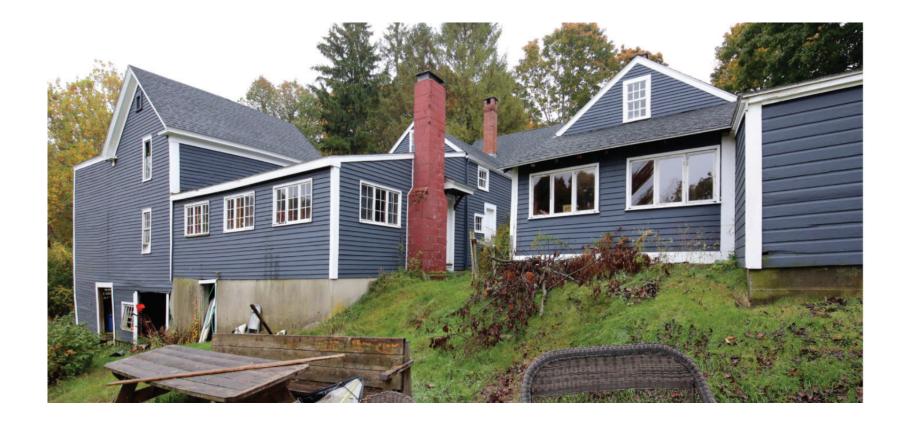

|                                       |       |                           |            | 3/30        | /30/21 |  |

Form: HHC Application 5-1-2019



EXTENT OF WORK LIMITED TO EXISTING GREAT ROOM (IN RED)

VIEWS FROM STREET (1,2, AND 3) INCLUDE FRONT FACADE AND REAR DECK



RE ARCHITECT

15 OLD LITTLETON ROAD HARVARD, MA

MAP 3.31.21



RE ARCHITECT

15 OLD LITTLETON ROAD HARVARD, MA

PLANS 3.31.21





## **BULLET POINTS 3-6:**

- 3. (YELLOW): 27'-0" x 12'-0" DECK
- 4. (PINK): NEW WINDOWS INSTALLED, NEW FRENCH DOOR INSTALLED (IN PLACE OF CENTER WINDOW)
- 5. (RED) CHIMNEY REMOVED
- 6. (BLUE) ROOF RE-PITCHED



**EXISTING FRONT FACADE (VIEW 1)** 



PROPOSED FRONT FACADE (VIEW 1)

THIS AREA ONLY (REFER TO BULLET POINTS 1 AND 2)

- SIDING REMOVED AND WALL AND FOUNDATION STRUCTURE REPAIRED
- BARN DOOR AND SMALL WINDOWS REMOVED AND REPLACED WITH TWO 6 OVER 6 WINDOWS AND TWO 3 OVER 3 WINDOWS (SIZE AND PLACEMENT MATCHES HOUSE)
- SIDING REPLACED



EXISTING VIEW FROM OLD LITTLETON RD HILL (VIEW 2)



PROPOSED VIEW FROM OLD LITTLETON RD HILL (VIEW 2)

THIS AREA ONLY (REFER TO BULLET POINTS 3 AND 4):

- WALL REPAIRED
- ROOF RAISED 18" ON REAR WALL
- NEW WINDOWS INSTALLED
- NEW FRENCH DOOR INST